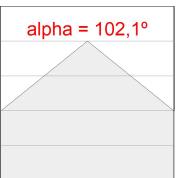

### **PHOTOMETRIC DATA:**

L61SS168LOOP927NW  $\eta$  = 100% lmax = 390 cd/klmUTE: 1,00E + 0,00T CIE: 50 81 97 100 100