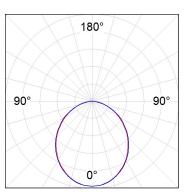

### **PHOTOMETRIC DATA:**

L61SS168LOOP927NW  $\eta$  = 100% lmax = 390 cd/klmUTE: 1,00E + 0,00T CIE: 50 81 97 100 100