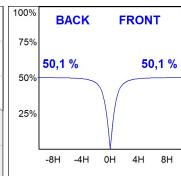

### **PHOTOMETRIC DATA:**

L61SS168LOOP927NW  $\eta$  = 100% lmax = 390 cd/klmUTE: 1,00E + 0,00T CIE: 50 81 97 100 100