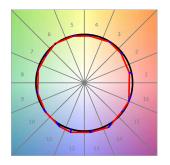

### **TECHNICAL SPECIFICATIONS:**

Light output: 1.433 lm °K: 2700 Plum: 17,7W CRI: 90 Efficacy: 80,9 lm/w R9: 57 Type: MID POWER LED MacAdam: 3

**LED Lifetime:** 72.000 L80 B10 (Ta=25°C) **Power Supply:** 220-240V 50/60Hz