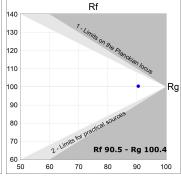

### **TECHNICAL SPECIFICATIONS:**

Light output: 1.433 lm °K: 2700 Plum: 17,7W CRI: 90 Efficacy: 80,9 lm/w R9: 57 Type: MID POWER LED MacAdam: 3

**LED Lifetime:** 72.000 L80 B10 (Ta=25°C) **Power Supply:** 220-240V 50/60Hz