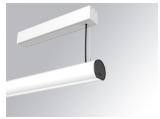

### LAMPTUB 60 SURF. CEILING ROSE

### L61SS168LOOP927NW

- LTUB60 SU SF 1680 2500 VWW OPAL WH

### Description:

Surface mounted luminaire Lamptub 60 from LAMP. Made of recycled aluminium extrusion with circular section of 60mm and length of 1680mm, with opal polycarbonate diffuser. Model for MID-POWER LED, with colour temperature 2700K with CRI90. Built-in electronic ON/OFF control gear. With IP40, IK07 degree of protection. Insulation class I / II. Group 0 photobiological safety. Lifetime: 72.000h L80 B10. Compatible with Lamp Nomadic system. Available finishes: White (RAL 9010), Black (RAL 9011), Wellbeing and BeSocial palette.

Finish: Matte white RAL 9010

Installation: Suspended

### LAMPTUB 60 SURF. CEILING ROSE

L61SS168LOOP927NW

LTUB60 SU SF 1680 2500 VWW OPAL WH

## **LAMPTUB 60 SURF. CEILING ROSE**