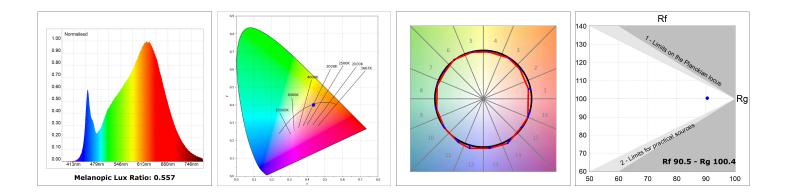

#### **TECHNICAL SPECIFICATIONS:**

| Light output: | 1.433 lm                 | ⁰K :          | 2700             |
|---------------|--------------------------|---------------|------------------|
| Plum:         | 17,7W                    | CRI :         | 90               |
| Efficacy:     | 80,9 lm/w                | R9 :          | 57               |
| Туре:         | MID POWER LED            | MacAdam:      | 3                |
| LED Lifetime: | 72.000 L80 B10 (Ta=25ºC) | Power Supply: | 220-240V 50/60Hz |
| Power:        | 14.9W                    | Gear:         | Electronic       |

#### Light output tolerance +/- 10%