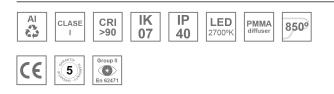

#### Description:

Surface mounted luminaire Lamptub 60 from LAMP. Made of recycled aluminium extrusion with circular section of 60mm and length of 1680mm, with opal polycarbonate diffuser. Model for MID-POWER LED, with colour temperature 2700K with CRI90. Built-in electronic ON/OFF control gear. With IP40, IK07 degree of protection. Insulation class I / II. Group 0 photobiological safety. Lifetime: 72.000h L80 B10. Compatible with Lamp Nomadic system. Available finishes: White (RAL 9010), Black (RAL 9011), Wellbeing and BeSocial palette.

#### **TECHNICAL SPECIFICATIONS:**

| Light output: | 1.433 lm                 | ⁰K :          | 2700             |
|---------------|--------------------------|---------------|------------------|
| Plum:         | 17,7W                    | CRI :         | 90               |
| Efficacy:     | 80,9 lm/w                | R9 :          | 57               |
| Туре:         | MID POWER LED            | MacAdam:      | 3                |
| LED Lifetime: | 72.000 L80 B10 (Ta=25ºC) | Power Supply: | 220-240V 50/60Hz |
| Power:        | 14.9W                    | Gear:         | Electronic       |