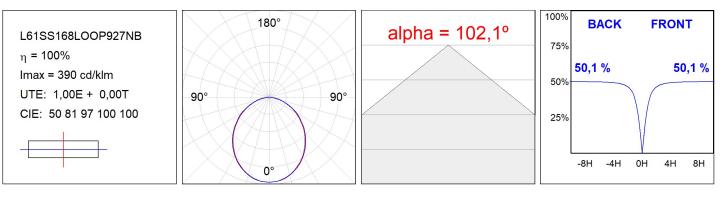

### L61SS168LOOP927NB

#### **TECHNICAL SPECIFICATIONS:**

| Light output: | 1.433 lm                 | ⁰K :          | 2700             |
|---------------|--------------------------|---------------|------------------|
| Plum:         | 17,7W                    | CRI :         | 90               |
| Efficacy:     | 80,9 lm/w                | R9 :          | 57               |
| Туре:         | MID POWER LED            | MacAdam:      | 3                |
| LED Lifetime: | 72.000 L80 B10 (Ta=25ºC) | Power Supply: | 220-240V 50/60Hz |
| Power:        | 14.9W                    | Gear:         | Electronic       |