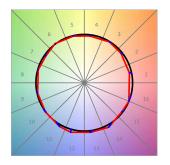

### **TECHNICAL SPECIFICATIONS:**

Light output: 1.433 lm °K: 2700 Plum: 17,7W CRI: 90 Efficacy: 80,9 lm/w R9: 57 Type: MID POWER LED MacAdam: 3

LED Lifetime: 72.000 L80 B10 (Ta=25°C) Power Supply: 220-240V 50/60Hz

### Light output tolerance +/- 10%

CLASE