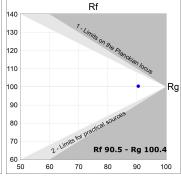

### **TECHNICAL SPECIFICATIONS:**

Light output: 1.433 lm °K: 2700 Plum: 17,7W CRI: 90 Efficacy: 80,9 lm/w R9: 57 Type: MID POWER LED MacAdam: 3

LED Lifetime: 72.000 L80 B10 (Ta=25°C) Power Supply: 220-240V 50/60Hz