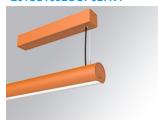

### LAMPTUB 60 SURF. CEILING ROSE

### L61SS168LOOP927N4

LTUB60 SU SF 1680 2500 VWW OPAL BS

### Description:

Surface mounted luminaire Lamptub 60 from LAMP. Made of recycled aluminium extrusion with circular section of 60mm and length of 1680mm, with opal polycarbonate diffuser. Model for MID-POWER LED, with colour temperature 2700K with CRI90. Built-in electronic ON/OFF control gear. With IP40, IK07 degree of protection. Insulation class I / II. Group 0 photobiological safety. Lifetime: 72.000h L80 B10. Compatible with Lamp Nomadic system. Available finishes: White (RAL 9010), Black (RAL 9011), Wellbeing and BeSocial palette.

Palette BE SOCIAL - 4 TEXTURED Finish:

Installation: Suspended