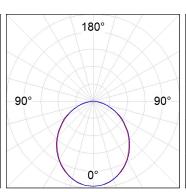

### **PHOTOMETRIC DATA:**

L61SS168LOOP927N4  $\eta$  = 100% lmax = 390 cd/klmUTE: 1,00E + 0,00T CIE: 50 81 97 100 100