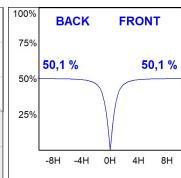

### **PHOTOMETRIC DATA:**

L61SS168LOOP927N4  $\eta$  = 100% lmax = 390 cd/klmUTE: 1,00E + 0,00T CIE: 50 81 97 100 100