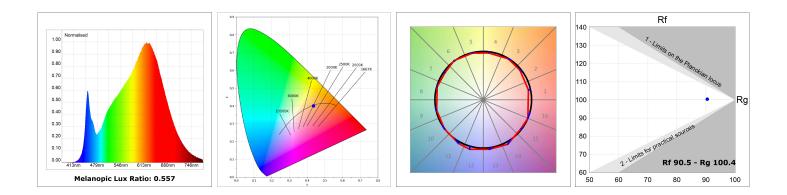

#### **TECHNICAL SPECIFICATIONS:**

| Light output: | 1.433 lm                 | ⁰K :          | 2700             |
|---------------|--------------------------|---------------|------------------|
| Plum:         | 17,7W                    | CRI :         | 90               |
| Efficacy:     | 80,9 lm/w                | R9 :          | 57               |
| Туре:         | MID POWER LED            | MacAdam:      | 3                |
| LED Lifetime: | 72.000 L80 B10 (Ta=25⁰C) | Power Supply: | 220-240V 50/60Hz |
| Power:        | 14.9W                    | Gear:         | Electronic       |

### Light output tolerance +/- 10%