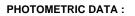

### L61SS168LOOP927N3

#### **TECHNICAL SPECIFICATIONS:**

| Light output: | 1.433 lm                 | ⁰K :          | 2700             |
|---------------|--------------------------|---------------|------------------|
| Plum:         | 17,7W                    | CRI :         | 90               |
| Efficacy:     | 80,9 lm/w                | R9 :          | 57               |
| Туре:         | MID POWER LED            | MacAdam:      | 3                |
| LED Lifetime: | 72.000 L80 B10 (Ta=25⁰C) | Power Supply: | 220-240V 50/60Hz |
| Power:        | 14.9W                    | Gear:         | Electronic       |

### Light output tolerance +/- 10%