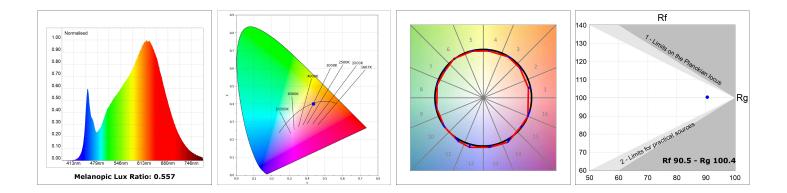

### **TECHNICAL SPECIFICATIONS:**

| Light output: | 1.433 lm                 | ⁰K :          | 2700             |
|---------------|--------------------------|---------------|------------------|
| Plum:         | 17,7W                    | CRI :         | 90               |
| Efficacy:     | 80,9 lm/w                | R9 :          | 57               |
| Туре:         | MID POWER LED            | MacAdam:      | 3                |
| LED Lifetime: | 72.000 L80 B10 (Ta=25⁰C) | Power Supply: | 220-240V 50/60Hz |
| Power:        | 14.9W                    | Gear:         | Adjustable DALI  |

#### Light output tolerance +/- 10%