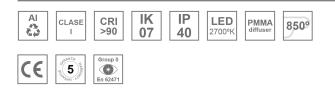

#### Description:

Surface mounted luminaire Lamptub 60 from LAMP. Made of recycled aluminium extrusion with circular section of 60mm and length of 1680mm, with opal polycarbonate diffuser. Model for MID-POWER LED, with colour temperature 2700K with CRI90. Built-in electronic DALI control gear. With IP40, IK07 degree of protection. Insulation class I / II. Group 0 photobiological safety. Lifetime: 72.000h L80 B10. Compatible with Lamp Nomadic system. Available finishes: White (RAL 9010), Black (RAL 9011), Wellbeing and BeSocial palette.

### **TECHNICAL SPECIFICATIONS:**

| Light output: | 1.433 lm                 | ⁰K :          | 2700             |
|---------------|--------------------------|---------------|------------------|
| Plum:         | 17,7W                    | CRI :         | 90               |
| Efficacy:     | 80,9 lm/w                | R9 :          | 57               |
| Туре:         | MID POWER LED            | MacAdam:      | 3                |
| LED Lifetime: | 72.000 L80 B10 (Ta=25⁰C) | Power Supply: | 220-240V 50/60Hz |
| Power:        | 14.9W                    | Gear:         | Adjustable DALI  |