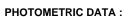

### **TECHNICAL SPECIFICATIONS:**

| Light output: | 1.433 lm                 | ⁰K :          | 2700             |
|---------------|--------------------------|---------------|------------------|
| Plum:         | 17,7W                    | CRI :         | 90               |
| Efficacy:     | 80,9 lm/w                | R9 :          | 57               |
| Туре:         | MID POWER LED            | MacAdam:      | 3                |
| LED Lifetime: | 72.000 L80 B10 (Ta=25⁰C) | Power Supply: | 220-240V 50/60Hz |
| Power:        | 14.9W                    | Gear:         | Adjustable DALI  |

#### Light output tolerance +/- 10%