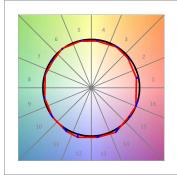

# **PHOTOMETRIC DATA:**

L61SS168LOOP927DB  $\eta$  = 100% lmax = 390 cd/klmUTE: 1,00E + 0,00T CIE: 50 81 97 100 100