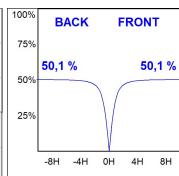

# **PHOTOMETRIC DATA:**

L61SS168LOOP927DB  $\eta$  = 100% lmax = 390 cd/klmUTE: 1,00E + 0,00T CIE: 50 81 97 100 100