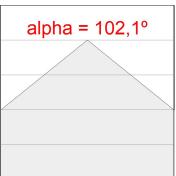

# **PHOTOMETRIC DATA:**

L61SS168LOOP927DB  $\eta$  = 100% lmax = 390 cd/klmUTE: 1,00E + 0,00T CIE: 50 81 97 100 100