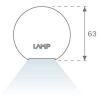

# **PHOTOMETRIC DATA:**

L61SS168LOOP927DB  $\eta$  = 100% lmax = 390 cd/klmUTE: 1,00E + 0,00T CIE: 50 81 97 100 100