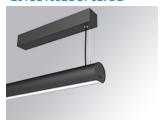

## LAMPTUB 60 SURF. CEILING ROSE

Finish: Matte black RAL 9011

Installation: Suspended