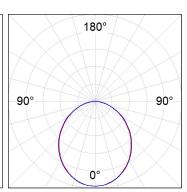

# **PHOTOMETRIC DATA:**

L61SS168LOOP927DB  $\eta$  = 100% lmax = 390 cd/klmUTE: 1,00E + 0,00T CIE: 50 81 97 100 100