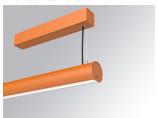

## LAMPTUB 60 SURF. CEILING ROSE

## L61SS168LOOP927D4

## LTUB60 SU SF 1680 2500 VWW OPAL DALI BS

## Description:

Surface mounted luminaire Lamptub 60 from LAMP. Made of recycled aluminium extrusion with circular section of 60mm and length of 1680mm, with opal polycarbonate diffuser. Model for MID-POWER LED, with colour temperature 2700K with CRI90. Built-in electronic DALI control gear. With IP40, IK07 degree of protection. Insulation class I / II. Group 0 photobiological safety. Lifetime: 72.000h L80 B10. Compatible with Lamp Nomadic system. Available finishes: White (RAL 9010), Black (RAL 9011), Wellbeing and BeSocial palette.

Palette BE SOCIAL - 4 TEXTURED Finish:

Installation: Suspended