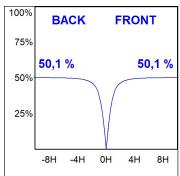

## **PHOTOMETRIC DATA:**

L61SS168LOOP927N4  $\eta$  = 100% lmax = 390 cd/klmUTE: 1,00E + 0,00T CIE: 50 81 97 100 100