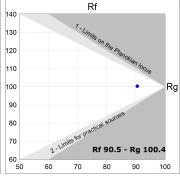

## **PHOTOMETRIC DATA:**

L61SS168LOOP927N4  $\eta$  = 100% lmax = 390 cd/klmUTE: 1,00E + 0,00T CIE: 50 81 97 100 100