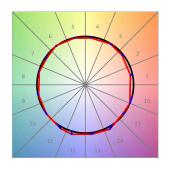

## **PHOTOMETRIC DATA:**

L61SS168LOOP927N4  $\eta$  = 100% lmax = 390 cd/klmUTE: 1,00E + 0,00T CIE: 50 81 97 100 100