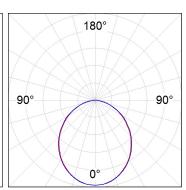

## **PHOTOMETRIC DATA:**

L61SS168LOOP927N4  $\eta$  = 100% lmax = 390 cd/klmUTE: 1,00E + 0,00T CIE: 50 81 97 100 100