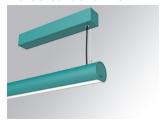

### LAMPTUB 60 SURF. CEILING ROSE

### Description:

Surface mounted luminaire Lamptub 60 from LAMP. Made of recycled aluminium extrusion with circular section of 60mm and length of 1680mm, with opal polycarbonate diffuser. Model for MID-POWER LED, with colour temperature 2700K with CRI90. Built-in electronic DALI control gear. With IP40, IK07 degree of protection. Insulation class I / II. Group 0 photobiological safety. Lifetime: 72.000h L80 B10. Compatible with Lamp Nomadic system. Available finishes: White (RAL 9010), Black (RAL 9011), Wellbeing and BeSocial palette.

Palette WELLBEING - 3 TEXTURED Finish:

Installation: Suspended