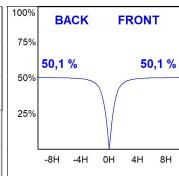

### **PHOTOMETRIC DATA:**

L61SS168LOOP927N3  $\eta$  = 100% Imax = 390 cd/klm Imax = 1,00E + 0,00T Imax CIE: 50 81 97 100 100