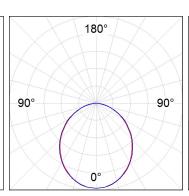

### **PHOTOMETRIC DATA:**

L61SS168LOOP927N3  $\eta$  = 100% Imax = 390 cd/klm Imax = 1,00E + 0,00T Imax CIE: 50 81 97 100 100