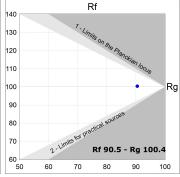

### **TECHNICAL SPECIFICATIONS:**

Light output: 1.433 lm °K: 2700 Plum: 17,7W CRI: 90 Efficacy: 80,9 lm/w R9: 57 Type: MID POWER LED MacAdam: 3

LED Lifetime: 72.000 L80 B10 (Ta=25°C) Power Supply: 220-240V 50/60Hz Gear: Power: 14.9W Adjustable DALI