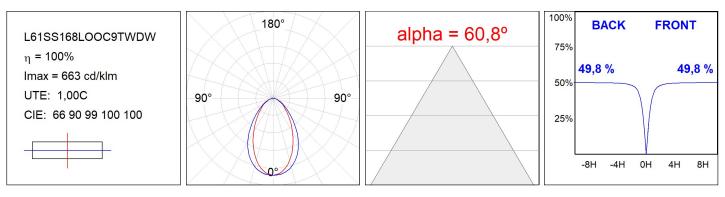

|
|---------------|--------------------------|---------------|---------------------|
| Plum:         | 21,1W                    | CRI :         | 90                  |
| Efficacy:     | 85,8 lm/w                | MacAdam:      | 3                   |
| UGR:          | <19                      | Power Supply: | 220-240V 50/60Hz    |
| Туре:         | MID POWER LED            | Gear:         | Adjustable DALI DT8 |
| LED Lifetime: | 50.000 L80 B10 (Ta=25⁰C) |               |                     |
| Power:        | 17.6W                    |               |                     |

#### Light output tolerance +/- 10%



### **CUSTOM MADE OPTIONS:**



Worktitude for light

## LAMPTUB 60 SUSP. CEILING ROSE

L61SS168LOOC9TWDW

LTUB60 SU SF 1680 2400 TW COMF DALI WH



### **PHOTOMETRIC DATA :**





## LAMPTUB 60 SUSP. CEILING ROSE

## ACCESORIES :

## Assembly



Product code: L6SUECB

Description: LTUB60 ACC. SUR END COVER BK.



Product code: L6SUECW

Description: LTUB60 ACC. SUR END COVER WH.

Worktitude for light



Product code: L6SUECW3

Description: LTUB60 ACC. SUR END COVER WE. Product code:

L6SUECW4

Description: LTUB60 ACC. SUR END COVER BS.