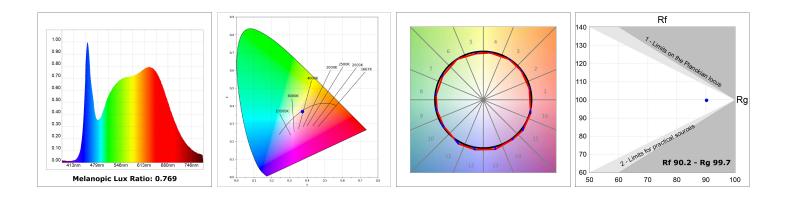

|---------------|--------------------------|---------------|---------------------|
| Plum:         | 21,1W                    | CRI :         | 90                  |
| Efficacy:     | 85,8 lm/w                | MacAdam:      | 3                   |
| UGR:          | <19                      | Power Supply: | 220-240V 50/60Hz    |
| Туре:         | MID POWER LED            | Gear:         | Adjustable DALI DT8 |
| LED Lifetime: | 50.000 L80 B10 (Ta=25⁰C) |               |                     |
| Power:        | 17.6W                    |               |                     |

#### Light output tolerance +/- 10%



### **CUSTOM MADE OPTIONS:**



Worktitude for light

## LAMPTUB 60 SUSP. CEILING ROSE

L61SS168LOOC9TWDW

LTUB60 SU SF 1680 2400 TW COMF DALI WH



### **PHOTOMETRIC DATA :**





## LAMPTUB 60 SUSP. CEILING ROSE

## ACCESORIES :

## Assembly



Product code: L6SUECB

Description: LTUB60 ACC. SUR END COVER BK.



Product code: L6SUECW

Description: LTUB60 ACC. SUR END COVER WH.

Worktitude for light



Product code: L6SUECW3

Description: LTUB60 ACC. SUR END COVER WE. Product code:

L6SUECW4

Description: LTUB60 ACC. SUR END COVER BS.