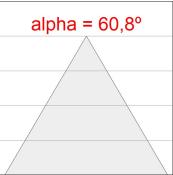

# **PHOTOMETRIC DATA:**

L61SS168LOOC9TWDB  $\eta$  = 100% Imax = 663 cd/klm UTE: 1,00C

CIE: 66 90 99 100 100