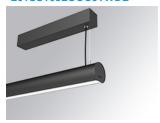

# LAMPTUB 60 SUSP. CEILING ROSE

# L61SS168LOOC9TWDB

# LTUB60 SU SF 1680 2400 TW COMF DALI BK

Finish: Matte black RAL 9011 1.687 x 67 x 80 mm Dimensions:

Installation: Suspended