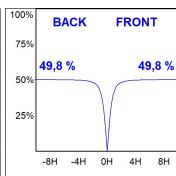

# **PHOTOMETRIC DATA:**

L61SS168LOOC9TWDB  $\eta$  = 100% Imax = 663 cd/klm UTE: 1,00C

CIE: 66 90 99 100 100