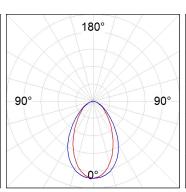

# **PHOTOMETRIC DATA:**

L61SS168LOOC9TWDB  $\eta$  = 100% Imax = 663 cd/klm UTE: 1,00C

CIE: 66 90 99 100 100