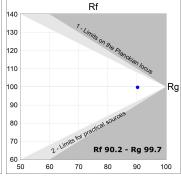

# **TECHNICAL SPECIFICATIONS:**

Light output: 1.810 lm °K: TW Plum: 21,1W CRI: 90 Efficacy: 85,8 lm/w 3 MacAdam:

UGR: Power Supply: 220-240V 50/60Hz Type: MID POWER LED Gear: Adjustable DALI DT8

LED Lifetime: 50.000 L80 B10 (Ta=25°C)