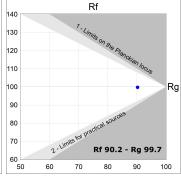

### **TECHNICAL SPECIFICATIONS:**

 Light output:
 1.810 lm
 %K:
 TW

 Plum:
 21,1W
 CRI:
 90

 Efficacy:
 85,8 lm/w
 MacAdam:
 3

 UGR:
 <19</td>
 Power Supply:
 220-240V 50/60Hz

 Type:
 MID POWER LED
 Gear:
 Adjustable DALI DT8