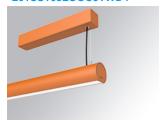

### LAMPTUB 60 SUSP. CEILING ROSE

### L61SS168LOOC9TWD4

- LTUB60 SU SF 1680 2400 TW COMF DALI BS

### Description:

Surface mounted luminaire Lamptub 60 from LAMP. Made of recycled aluminium extrusion with circular section of 60mm and length of 1680mm, an opal comfort diffuser made of a translucent polycarbonate diffuser and an optical film to achieve a controlled light distribution and low UGR<19. Model for MID-POWER LED, with TW colour temperature with CRI90. Built-in electronic DALI control gear. With IP40, IK07 degree of protection. Insulation class I / II. Group 0 photobiological safety. Lifetime: 72.000h L80 B10. Compatible with Lamp Nomadic system. Available finishes: White (RAL 9010), Black (RAL 9011), Wellbeing and BeSocial palette.

Finish: Palette BE SOCIAL - 4 TEXTURED

**Dimensions:** 1.687 x 67 x 80 mm

Installation: Suspended