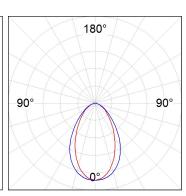

## **PHOTOMETRIC DATA:**

L61SS168LOOC9TWD4  $\eta$  = 100% Imax = 663 cd/klm UTE: 1,00C

CIE: 66 90 99 100 100