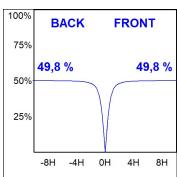

## **PHOTOMETRIC DATA:**

L61SS168LOOC9TWD4  $\eta$  = 100% Imax = 663 cd/klm UTE: 1,00C

CIE: 66 90 99 100 100