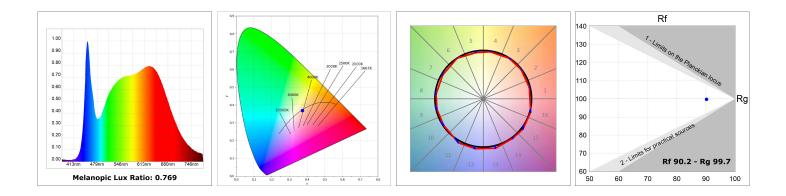

#### **TECHNICAL SPECIFICATIONS:**

| Light output: | 1.810 lm                 | °K :          | TW                  |
|---------------|--------------------------|---------------|---------------------|
| Plum:         | 21,1W                    | CRI :         | 90                  |
| Efficacy:     | 85,8 lm/w                | MacAdam:      | 3                   |
| UGR:          | <19                      | Power Supply: | 220-240V 50/60Hz    |
| Туре:         | MID POWER LED            | Gear:         | Adjustable DALI DT8 |
| LED Lifetime: | 50.000 L80 B10 (Ta=25°C) |               |                     |
| Power:        | 17.6W                    |               |                     |