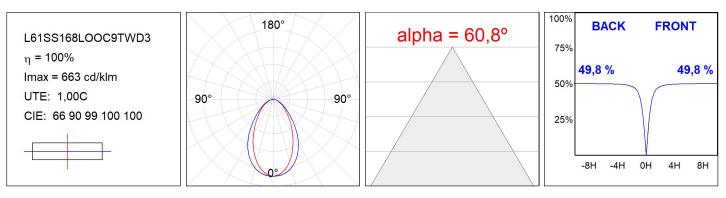

#### **TECHNICAL SPECIFICATIONS:**

| Light output: | 1.810 lm                 | °K :          | TW                  |
|---------------|--------------------------|---------------|---------------------|
| Plum:         | 21,1W                    | CRI :         | 90                  |
| Efficacy:     | 85,8 lm/w                | MacAdam:      | 3                   |
| UGR:          | <19                      | Power Supply: | 220-240V 50/60Hz    |
| Туре:         | MID POWER LED            | Gear:         | Adjustable DALI DT8 |
| LED Lifetime: | 50.000 L80 B10 (Ta=25°C) |               |                     |
| Power:        | 17.6W                    |               |                     |

### Light output tolerance +/- 10%