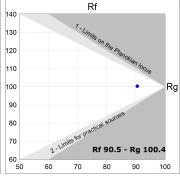

## **PHOTOMETRIC DATA:**

L61SS168LOOC940NW  $\eta$  = 100% Imax = 665 cd/klm UTE: 1,00C