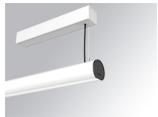

### LAMPTUB 60 SURF. CEILING ROSE

### L61SS168LOOC940NW

LTUB60 SU SF 1680 2700 NW COMF WH

### Description:

Surface mounted luminaire Lamptub 60 from LAMP. Made of recycled aluminium extrusion with circular section of 60mm and length of 1680mm, an opal comfort diffuser made of a translucent polycarbonate diffuser and an optical film to achieve a controlled light distribution and low UGR<19. Model for MID-POWER LED, with colour temperature 4000K with CRI90. Built-in electronic ON/OFF control gear. With IP40, IK07 degree of protection. Insulation class I / II. Group 0 photobiological safety. Lifetime: 72.000h L80 B10. Compatible with Lamp Nomadic system. Available finishes: White (RAL 9010), Black (RAL 9011), Wellbeing and BeSocial palette.

Finish: Matte white RAL 9010

Installation: Suspended