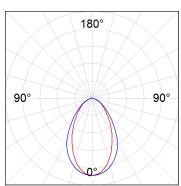

## **PHOTOMETRIC DATA:**

L61SS168LOOC940NW  $\eta$  = 100% Imax = 665 cd/klm UTE: 1,00C