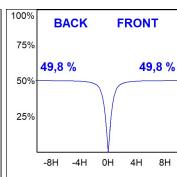

## **PHOTOMETRIC DATA:**

L61SS168LOOC940NW  $\eta$  = 100% Imax = 665 cd/klm UTE: 1,00C