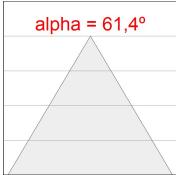

## **PHOTOMETRIC DATA:**

L61SS168LOOC940NW  $\eta$  = 100% Imax = 665 cd/klm UTE: 1,00C