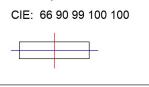

## **PHOTOMETRIC DATA:**

L61SS168LOOC940NW  $\eta$  = 100% Imax = 665 cd/klm UTE: 1,00C