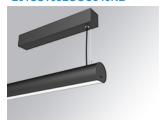

### LAMPTUB 60 SURF. CEILING ROSE

### L61SS168LOOC940NB

### LTUB60 SU SF 1680 2700 NW COMF BK

### Description:

Surface mounted luminaire Lamptub 60 from LAMP. Made of recycled aluminium extrusion with circular section of 60mm and length of 1680mm, an opal comfort diffuser made of a translucent polycarbonate diffuser and an optical film to achieve a controlled light distribution and low UGR<19. Model for MID-POWER LED, with colour temperature 4000K with CRI90. Built-in electronic ON/OFF control gear. With IP40, IK07 degree of protection. Insulation class I / II. Group 0 photobiological safety. Lifetime: 72.000h L80 B10. Compatible with Lamp Nomadic system. Available finishes: White (RAL 9010), Black (RAL 9011), Wellbeing and BeSocial palette.

Finish: Matte black RAL 9011

Installation: Suspended