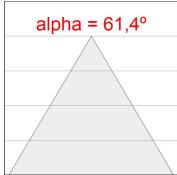

### **TECHNICAL SPECIFICATIONS:**

Light output: 1.441 lm °K: 4000 Plum: 17,7W CRI: 90 Efficacy: 81,4 lm/w 70 R9: UGR: MacAdam: 3

Type: MID POWER LED Power Supply: 220-240V 50/60Hz

LED Lifetime: 72.000 L80 B10 (Ta=25°C) Gear: Electronic