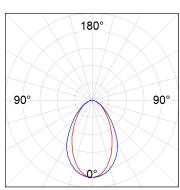

### **PHOTOMETRIC DATA:**

L61SS168LOOC940NB  $\eta$  = 100% Imax = 665 cd/klm UTE: 1,00C

CIE: 66 90 99 100 100

Data according to regulations 2019/2020/EU and 2019/2015/EU