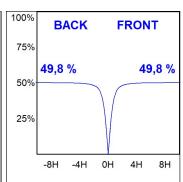

### **TECHNICAL SPECIFICATIONS:**

Light output: 1.441 lm °K: 4000 Plum: 17,7W CRI: 90 Efficacy: 81,4 lm/w 70 R9: UGR: MacAdam: 3

Type: MID POWER LED Power Supply: 220-240V 50/60Hz

LED Lifetime: 72.000 L80 B10 (Ta=25°C) Gear: Electronic