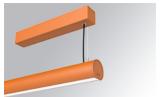

### Description:

Surface mounted luminaire Lamptub 60 from LAMP. Made of recycled aluminium extrusion with circular section of 60mm and length of 1680mm, an opal comfort diffuser made of a translucent polycarbonate diffuser and an optical film to achieve a controlled light distribution and low UGR<19. Model for MID-POWER LED, with colour temperature 4000K with CRI90. Built-in electronic ON/OFF control gear. With IP40, IK07 degree of protection. Insulation class I / II. Group 0 photobiological safety. Lifetime: 72.000h L80 B10. Compatible with Lamp Nomadic system. Available finishes: White (RAL 9010), Black (RAL 9011), Wellbeing and BeSocial palette.

Finish: Palette BE SOCIAL - 4 TEXTURED

Installation: Suspended