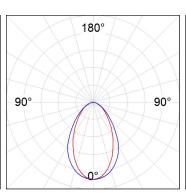

### **PHOTOMETRIC DATA:**

L61SS168LOOC940N4  $\eta$  = 100% Imax = 665 cd/klm UTE: 1,00C CIE: 66 90 99 100 100