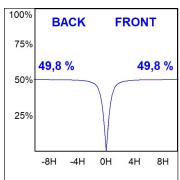

### **PHOTOMETRIC DATA:**

L61SS168LOOC940N4  $\eta$  = 100% Imax = 665 cd/klm UTE: 1,00C CIE: 66 90 99 100 100