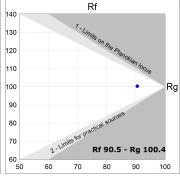

### **TECHNICAL SPECIFICATIONS:**

Light output: 1.441 lm °K: 4000 Plum: 17,7W CRI: 90 Efficacy: 81,4 lm/w 70 R9: UGR: MacAdam: 3

Type: MID POWER LED Power Supply: 220-240V 50/60Hz

LED Lifetime: 72.000 L80 B10 (Ta=25°C) Gear: Electronic