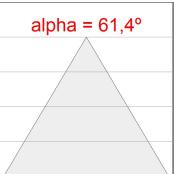

### **PHOTOMETRIC DATA:**

L61SS168LOOC940N4  $\eta$  = 100% Imax = 665 cd/klm UTE: 1,00C CIE: 66 90 99 100 100