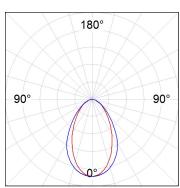

#### **PHOTOMETRIC DATA:**

L61SS168LOOC940N3  $\eta$  = 100% Imax = 665 cd/klm UTE: 1,00C

CIE: 66 90 99 100 100