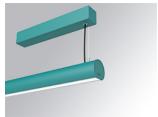

#### Description:

Surface mounted luminaire Lamptub 60 from LAMP. Made of recycled aluminium extrusion with circular section of 60mm and length of 1680mm, an opal comfort diffuser made of a translucent polycarbonate diffuser and an optical film to achieve a controlled light distribution and low UGR<19. Model for MID-POWER LED, with colour temperature 4000K with CRI90. Built-in electronic ON/OFF control gear. With IP40, IK07 degree of protection. Insulation class I / II. Group 0 photobiological safety. Lifetime: 72.000h L80 B10. Compatible with Lamp Nomadic system. Available finishes: White (RAL 9010), Black (RAL 9011), Wellbeing and BeSocial palette.

Palette WELLBEING - 3 TEXTURED Finish:

Installation: Suspended