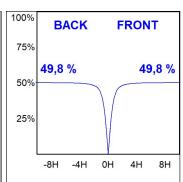

#### **PHOTOMETRIC DATA:**

L61SS168LOOC940N3  $\eta$  = 100% Imax = 665 cd/klm UTE: 1,00C

CIE: 66 90 99 100 100