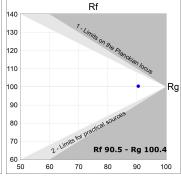

#### **TECHNICAL SPECIFICATIONS:**

Light output: 1.441 lm °K: 4000 Plum: 17,7W CRI: 90 Efficacy: 81,4 lm/w 70 R9: UGR: MacAdam: 3

Type: MID POWER LED Power Supply: 220-240V 50/60Hz

LED Lifetime: 72.000 L80 B10 (Ta=25°C) Gear: Electronic