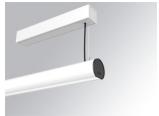

### Description:

Surface mounted luminaire Lamptub 60 from LAMP. Made of recycled aluminium extrusion with circular section of 60mm and length of 1680mm, an opal comfort diffuser made of a translucent polycarbonate diffuser and an optical film to achieve a controlled light distribution and low UGR<19. Model for MID-POWER LED, with colour temperature 4000K with CRI90. Built-in electronic DALI control gear. With IP40, IK07 degree of protection. Insulation class I / II. Group 0 photobiological safety. Lifetime: 72.000h L80 B10. Compatible with Lamp Nomadic system. Available finishes: White (RAL 9010), Black (RAL 9011), Wellbeing and BeSocial palette.

Finish: Matte white RAL 9010

Installation: Suspended