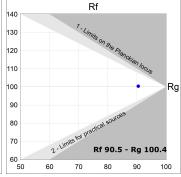

## **PHOTOMETRIC DATA:**

L61SS168LOOC940NW  $\eta$  = 100% Imax = 665 cd/klm UTE: 1,00C

CIE: 66 90 99 100 100