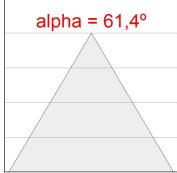

## **PHOTOMETRIC DATA:**

L61SS168LOOC940NW  $\eta$  = 100% Imax = 665 cd/klm UTE: 1,00C

CIE: 66 90 99 100 100