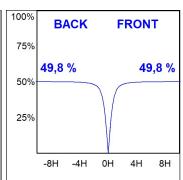

## **PHOTOMETRIC DATA:**

L61SS168LOOC940NW  $\eta$  = 100% Imax = 665 cd/klm UTE: 1,00C

CIE: 66 90 99 100 100