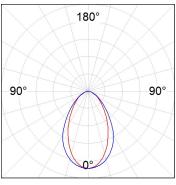

## **PHOTOMETRIC DATA:**

L61SS168LOOC940NW  $\eta$  = 100% Imax = 665 cd/klm UTE: 1,00C

CIE: 66 90 99 100 100