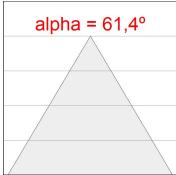

### **PHOTOMETRIC DATA:**

L61SS168LOOC940DB  $\eta$  = 100% Imax = 665 cd/klm UTE: 1,00C

CIE: 66 90 99 100 100

Data according to regulations 2019/2020/EU and 2019/2015/EU