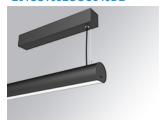

### Description:

Surface mounted luminaire Lamptub 60 from LAMP. Made of recycled aluminium extrusion with circular section of 60mm and length of 1680mm, an opal comfort diffuser made of a translucent polycarbonate diffuser and an optical film to achieve a controlled light distribution and low UGR<19. Model for MID-POWER LED, with colour temperature 4000K with CRI90. Built-in electronic DALI control gear. With IP40, IK07 degree of protection. Insulation class I / II. Group 0 photobiological safety. Lifetime: 72.000h L80 B10. Compatible with Lamp Nomadic system. Available finishes: White (RAL 9010), Black (RAL 9011), Wellbeing and BeSocial palette.

Finish: Matte black RAL 9011

Installation: Suspended