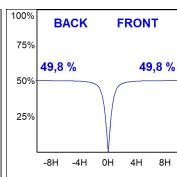

### **PHOTOMETRIC DATA:**

L61SS168LOOC940DB  $\eta$  = 100% Imax = 665 cd/klm UTE: 1,00C

CIE: 66 90 99 100 100

Data according to regulations 2019/2020/EU and 2019/2015/EU