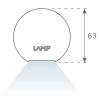

### **PHOTOMETRIC DATA:**

L61SS168LOOC940DB  $\eta$  = 100% Imax = 665 cd/klm UTE: 1,00C

CIE: 66 90 99 100 100

Data according to regulations 2019/2020/EU and 2019/2015/EU