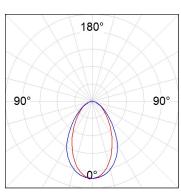

### **PHOTOMETRIC DATA:**

L61SS168LOOC940DB  $\eta$  = 100% Imax = 665 cd/klm UTE: 1,00C

CIE: 66 90 99 100 100

Data according to regulations 2019/2020/EU and 2019/2015/EU