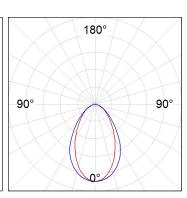

### **PHOTOMETRIC DATA:**

L61SS168LOOC940N4  $\eta$  = 100% Imax = 665 cd/klm UTE: 1,00C

CIE: 66 90 99 100 100