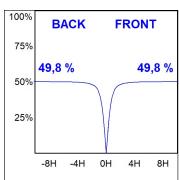

### **PHOTOMETRIC DATA:**

L61SS168LOOC940N4  $\eta$  = 100% Imax = 665 cd/klm UTE: 1,00C

CIE: 66 90 99 100 100