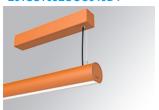

### LAMPTUB 60 SURF. CEILING ROSE

### Description:

Surface mounted luminaire Lamptub 60 from LAMP. Made of recycled aluminium extrusion with circular section of 60mm and length of 1680mm, an opal comfort diffuser made of a translucent polycarbonate diffuser and an optical film to achieve a controlled light distribution and low UGR<19. Model for MID-POWER LED, with colour temperature 4000K with CRI90. Built-in electronic DALI control gear. With IP40, IK07 degree of protection. Insulation class I / II. Group 0 photobiological safety. Lifetime: 72.000h L80 B10. Compatible with Lamp Nomadic system. Available finishes: White (RAL 9010), Black (RAL 9011), Wellbeing and BeSocial palette.

Finish: Palette BE SOCIAL - 4 TEXTURED

Installation: Suspended