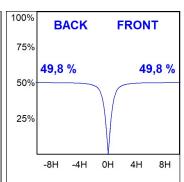

### **PHOTOMETRIC DATA:**

L61SS168LOOC940N3  $\eta$  = 100% Imax = 665 cd/klm UTE: 1,00C

CIE: 66 90 99 100 100