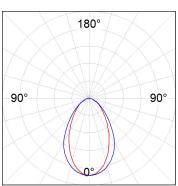

### **PHOTOMETRIC DATA:**

L61SS168LOOC940N3  $\eta$  = 100% Imax = 665 cd/klm UTE: 1,00C

CIE: 66 90 99 100 100