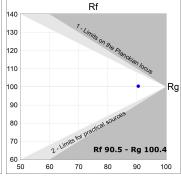

### **TECHNICAL SPECIFICATIONS:**

 Light output:
 1.441 lm
 °K:
 4000

 Plum:
 17,7W
 CRI:
 90

 Efficacy:
 81,4 lm/w
 R9:
 70

 UGR:
 <19</td>
 MacAdam:
 3

 Type:
 MID POWER LED
 Power Supply:
 220-240V 50/60Hz