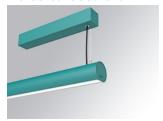

### LAMPTUB 60 SURF. CEILING ROSE

#### L61SS168LOOC940D3

- LTUB60 SU SF 1680 2700 NW COMF DALI WE

### Description:

Surface mounted luminaire Lamptub 60 from LAMP. Made of recycled aluminium extrusion with circular section of 60mm and length of 1680mm, an opal comfort diffuser made of a translucent polycarbonate diffuser and an optical film to achieve a controlled light distribution and low UGR<19. Model for MID-POWER LED, with colour temperature 4000K with CRI90. Built-in electronic DALI control gear. With IP40, IK07 degree of protection. Insulation class I / II. Group 0 photobiological safety. Lifetime: 72.000h L80 B10. Compatible with Lamp Nomadic system. Available finishes: White (RAL 9010), Black (RAL 9011), Wellbeing and BeSocial palette.

Finish: Palette WELLBEING - 3 TEXTURED

Installation: Suspended