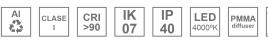

### Description:

Surface mounted luminaire Lamptub 60 from LAMP. Made of recycled aluminium extrusion with circular section of 60mm and length of 1680mm, an opal comfort diffuser made of a translucent polycarbonate diffuser and an optical film to achieve a controlled light distribution and low UGR<19. Model for MID-POWER LED, with colour temperature 4000K with CRI90. Built-in electronic DALI control gear. With IP40, IK07 degree of protection. Insulation class I / II. Group 0 photobiological safety. Lifetime: 72.000h L80 B10. Compatible with Lamp Nomadic system. Available finishes: White (RAL 9010), Black (RAL 9011), Wellbeing and BeSocial palette.

### **TECHNICAL SPECIFICATIONS:**

 Light output:
 1.441 lm
 °K:
 4000

 Plum:
 17,7W
 CRI:
 90

 Efficacy:
 81,4 lm/w
 R9:
 70

 UGR:
 <19</td>
 MacAdam:
 3

 Type:
 MID POWER LED
 Power Supply:
 220-240V 50/60Hz

 LED Lifetime:
 72.000 L80 B10 (Ta=25°C)
 Gear:
 Adjustable DALI

**Power:** 14.9W