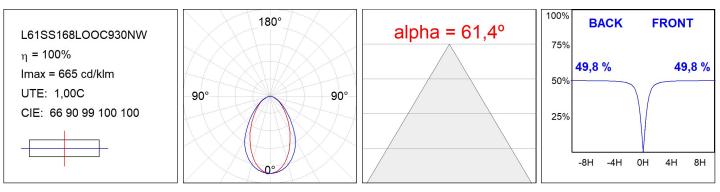

### L61SS168LOOC930NW

#### **TECHNICAL SPECIFICATIONS:**

| Light output: | 1.396 lm                 | ⁰K :          | 3000             |
|---------------|--------------------------|---------------|------------------|
| Plum:         | 17,7W                    | CRI :         | 90               |
| Efficacy:     | 78,8 lm/w                | R9 :          | 64               |
| UGR:          | <19                      | MacAdam:      | 3                |
| Туре:         | MID POWER LED            | Power Supply: | 220-240V 50/60Hz |
| LED Lifetime: | 72.000 L80 B10 (Ta=25°C) | Gear:         | Electronic       |
| Power:        | 14.9W                    |               |                  |