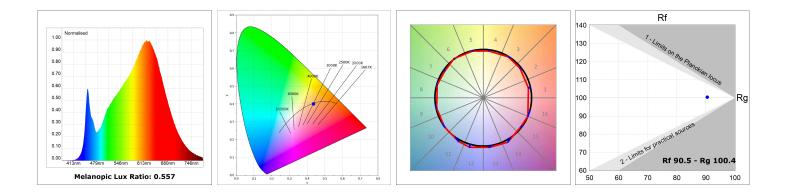

#### **TECHNICAL SPECIFICATIONS:**

| Light output: | 1.396 lm                 | ⁰K :          | 3000             |
|---------------|--------------------------|---------------|------------------|
| Plum:         | 17,7W                    | CRI :         | 90               |
| Efficacy:     | 78,8 lm/w                | R9 :          | 64               |
| UGR:          | <19                      | MacAdam:      | 3                |
| Туре:         | MID POWER LED            | Power Supply: | 220-240V 50/60Hz |
| LED Lifetime: | 72.000 L80 B10 (Ta=25°C) | Gear:         | Electronic       |
| Power:        | 14.9W                    |               |                  |