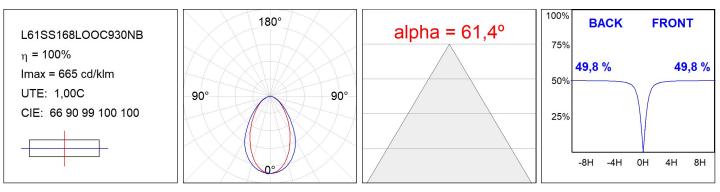

#### L61SS168LOOC930NB

#### **TECHNICAL SPECIFICATIONS:**

| Light output: | 1.396 lm                 | ٥Κ:           | 3000             |
|---------------|--------------------------|---------------|------------------|
| Plum:         | 17,7W                    | CRI :         | 90               |
| Efficacy:     | 78,8 lm/w                | R9 :          | 64               |
| UGR:          | <19                      | MacAdam:      | 3                |
| Туре:         | MID POWER LED            | Power Supply: | 220-240V 50/60Hz |
| LED Lifetime: | 72.000 L80 B10 (Ta=25°C) | Gear:         | Electronic       |
| Power:        | 14.9W                    |               |                  |