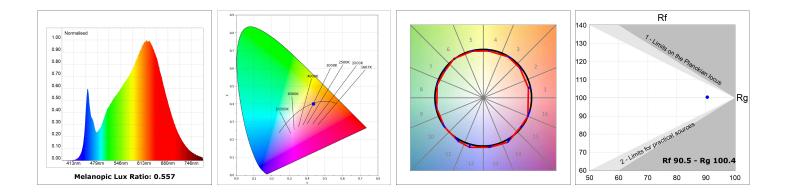

#### **TECHNICAL SPECIFICATIONS:**

| Light output: | 1.396 lm                 | ٥Κ:           | 3000             |
|---------------|--------------------------|---------------|------------------|
| Plum:         | 17,7W                    | CRI :         | 90               |
| Efficacy:     | 78,8 lm/w                | R9 :          | 64               |
| UGR:          | <19                      | MacAdam:      | 3                |
| Туре:         | MID POWER LED            | Power Supply: | 220-240V 50/60Hz |
| LED Lifetime: | 72.000 L80 B10 (Ta=25°C) | Gear:         | Electronic       |
| Power:        | 14.9W                    |               |                  |