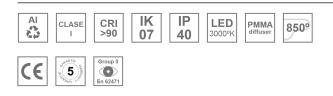

## Description:

Surface mounted luminaire Lamptub 60 from LAMP. Made of recycled aluminium extrusion with circular section of 60mm and length of 1680mm, an opal comfort diffuser made of a translucent polycarbonate diffuser and an optical film to achieve a controlled light distribution and low UGR<19. Model for MID-POWER LED, with colour temperature 3000K with CRI90. Built-in electronic ON/OFF control gear. With IP40, IK07 degree of protection. Insulation class I / II. Group 0 photobiological safety. Lifetime: 72.000h L80 B10. Compatible with Lamp Nomadic system. Available finishes: White (RAL 9010), Black (RAL 9011), Wellbeing and BeSocial palette.

#### **TECHNICAL SPECIFICATIONS:**

| Light output: | 1.396 lm                 | °К:           | 3000             |
|---------------|--------------------------|---------------|------------------|
| Plum:         | 17,7W                    | CRI :         | 90               |
| Efficacy:     | 78,8 lm/w                | R9 :          | 64               |
| UGR:          | <19                      | MacAdam:      | 3                |
| Туре:         | MID POWER LED            | Power Supply: | 220-240V 50/60Hz |
| LED Lifetime: | 72.000 L80 B10 (Ta=25ºC) | Gear:         | Electronic       |
| Power:        | 14.9W                    |               |                  |