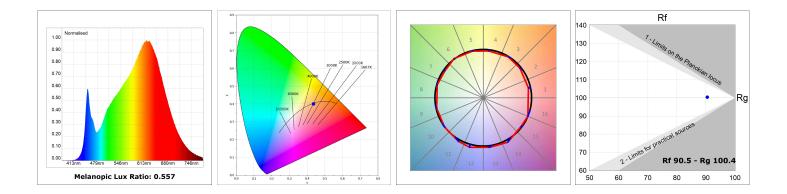

#### **TECHNICAL SPECIFICATIONS:**

| Light output: | 1.396 lm                 | °К:           | 3000             |
|---------------|--------------------------|---------------|------------------|
| Plum:         | 17,7W                    | CRI :         | 90               |
| Efficacy:     | 78,8 lm/w                | R9 :          | 64               |
| UGR:          | <19                      | MacAdam:      | 3                |
| Туре:         | MID POWER LED            | Power Supply: | 220-240V 50/60Hz |
| LED Lifetime: | 72.000 L80 B10 (Ta=25ºC) | Gear:         | Electronic       |
| Power:        | 14.9W                    |               |                  |

#### Light output tolerance +/- 10%