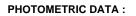

### L61SS168LOOC930N4

#### **TECHNICAL SPECIFICATIONS:**

| Light output: | 1.396 lm                 | °К:           | 3000             |
|---------------|--------------------------|---------------|------------------|
| Plum:         | 17,7W                    | CRI :         | 90               |
| Efficacy:     | 78,8 lm/w                | R9 :          | 64               |
| UGR:          | <19                      | MacAdam:      | 3                |
| Туре:         | MID POWER LED            | Power Supply: | 220-240V 50/60Hz |
| LED Lifetime: | 72.000 L80 B10 (Ta=25ºC) | Gear:         | Electronic       |
| Power:        | 14.9W                    |               |                  |