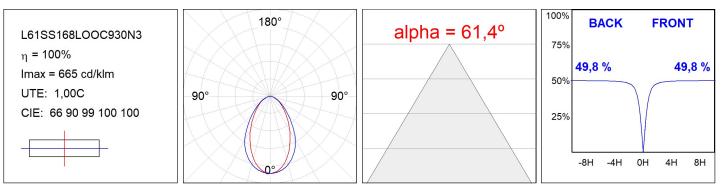

#### L61SS168LOOC930N3

#### **TECHNICAL SPECIFICATIONS:**

| Light output: | 1.396 lm                 | °К:           | 3000             |
|---------------|--------------------------|---------------|------------------|
| Plum:         | 17,7W                    | CRI :         | 90               |
| Efficacy:     | 78,8 lm/w                | R9 :          | 64               |
| UGR:          | <19                      | MacAdam:      | 3                |
| Туре:         | MID POWER LED            | Power Supply: | 220-240V 50/60Hz |
| LED Lifetime: | 72.000 L80 B10 (Ta=25ºC) | Gear:         | Electronic       |
| Power:        | 14.9W                    |               |                  |