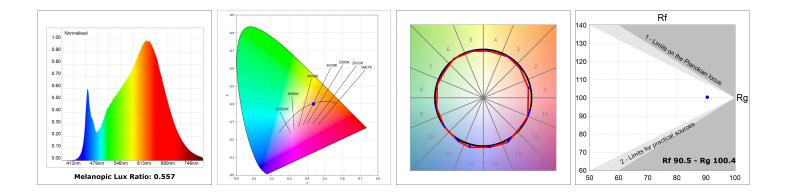

#### **TECHNICAL SPECIFICATIONS:**

| Light output: | 1.396 lm                 | °К:           | 3000             |
|---------------|--------------------------|---------------|------------------|
| Plum:         | 17,7W                    | CRI :         | 90               |
| Efficacy:     | 78,8 lm/w                | R9 :          | 64               |
| UGR:          | <19                      | MacAdam:      | 3                |
| Туре:         | MID POWER LED            | Power Supply: | 220-240V 50/60Hz |
| LED Lifetime: | 72.000 L80 B10 (Ta=25ºC) | Gear:         | Electronic       |
| Power:        | 14.9W                    |               |                  |