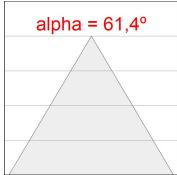

### **PHOTOMETRIC DATA:**

L61SS168LOOC930NW  $\eta$  = 100% Imax = 665 cd/klm UTE: 1,00C

CIE: 66 90 99 100 100