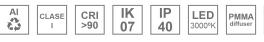

### Description:

Surface mounted luminaire Lamptub 60 from LAMP. Made of recycled aluminium extrusion with circular section of 60mm and length of 1680mm, an opal comfort diffuser made of a translucent polycarbonate diffuser and an optical film to achieve a controlled light distribution and low UGR<19. Model for MID-POWER LED, with colour temperature 3000K with CRI90. Built-in electronic DALI control gear. With IP40, IK07 degree of protection. Insulation class I / II. Group 0 photobiological safety. Lifetime: 72.000h L80 B10. Compatible with Lamp Nomadic system. Available finishes: White (RAL 9010), Black (RAL 9011), Wellbeing and BeSocial palette.

## **TECHNICAL SPECIFICATIONS:**

 Light output:
 1.396 lm
 °K:
 3000

 Plum:
 17,7W
 CRI:
 90

 Efficacy:
 78,8 lm/w
 R9:
 64

 UGR:
 <19</td>
 MacAdam:
 3

 Type:
 MID POWER LED
 Power Supply:
 220-240V 50/60Hz

 LED Lifetime:
 72.000 L80 B10 (Ta=25°C)
 Gear:
 Adjustable DALI

**Power:** 14.9W