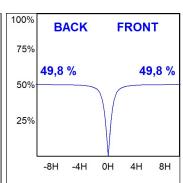

### **PHOTOMETRIC DATA:**

L61SS168LOOC930NW  $\eta$  = 100% Imax = 665 cd/klm UTE: 1,00C

CIE: 66 90 99 100 100