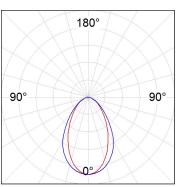

### **PHOTOMETRIC DATA:**

L61SS168LOOC930NW  $\eta$  = 100% Imax = 665 cd/klm UTE: 1,00C

CIE: 66 90 99 100 100