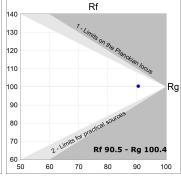

### **PHOTOMETRIC DATA:**

L61SS168LOOC930NW  $\eta$  = 100% Imax = 665 cd/klm UTE: 1,00C

CIE: 66 90 99 100 100