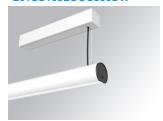

### LAMPTUB 60 SURF. CEILING ROSE

### L61SS168LOOC930DW

- LTUB60 SU SF 1680 2600 WW COMF DALI WH

Finish: Matte white RAL 9010

Installation: Suspended

# **LAMPTUB 60 SURF. CEILING ROSE**

L61SS168LOOC930DW

### LTUB60 SU SF 1680 2600 WW COMF DALI WH

## **LAMPTUB 60 SURF. CEILING ROSE**