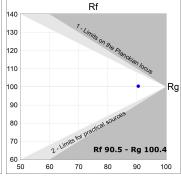

### **PHOTOMETRIC DATA:**

L61SS168LOOC930DB  $\eta$  = 100% Imax = 665 cd/klm UTE: 1,00C

CIE: 66 90 99 100 100