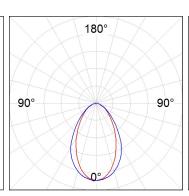

### **PHOTOMETRIC DATA:**

L61SS168LOOC930DB  $\eta$  = 100% Imax = 665 cd/klm UTE: 1,00C

CIE: 66 90 99 100 100