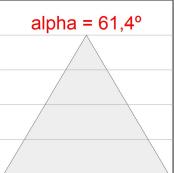

### **PHOTOMETRIC DATA:**

L61SS168LOOC930DB  $\eta$  = 100% Imax = 665 cd/klm UTE: 1,00C

CIE: 66 90 99 100 100