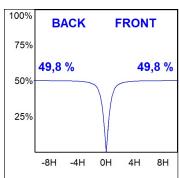

### **PHOTOMETRIC DATA:**

L61SS168LOOC930DB  $\eta$  = 100% Imax = 665 cd/klm UTE: 1,00C

CIE: 66 90 99 100 100