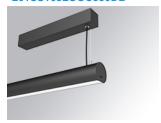

### LAMPTUB 60 SURF. CEILING ROSE

### L61SS168LOOC930DB

### LTUB60 SU SF 1680 2600 WW COMF DALI BK

### Description:

Surface mounted luminaire Lamptub 60 from LAMP. Made of recycled aluminium extrusion with circular section of 60mm and length of 1680mm, an opal comfort diffuser made of a translucent polycarbonate diffuser and an optical film to achieve a controlled light distribution and low UGR<19. Model for MID-POWER LED, with colour temperature 3000K with CRI90. Built-in electronic DALI control gear. With IP40, IK07 degree of protection. Insulation class I / II. Group 0 photobiological safety. Lifetime: 72.000h L80 B10. Compatible with Lamp Nomadic system. Available finishes: White (RAL 9010), Black (RAL 9011), Wellbeing and BeSocial palette.

Finish: Matte black RAL 9011

Installation: Suspended