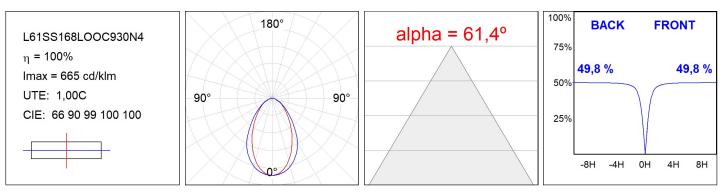

### **PHOTOMETRIC DATA :**

#### **TECHNICAL SPECIFICATIONS:**

| Light output: | 1.396 lm                 | ⁰K :          | 3000             |
|---------------|--------------------------|---------------|------------------|
| Plum:         | 17,7W                    | CRI :         | 90               |
| Efficacy:     | 78,8 lm/w                | R9 :          | 64               |
| UGR:          | <19                      | MacAdam:      | 3                |
| Туре:         | MID POWER LED            | Power Supply: | 220-240V 50/60Hz |
| LED Lifetime: | 72.000 L80 B10 (Ta=25°C) | Gear:         | Adjustable DALI  |
| Power:        | 14.9W                    |               |                  |