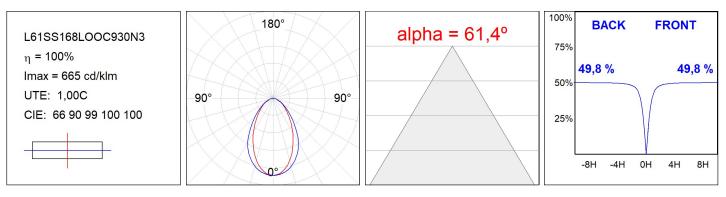

| ⁰K :          | 3000             |
|---------------|--------------------------|---------------|------------------|
| Plum:         | 17,7W                    | CRI :         | 90               |
| Efficacy:     | 78,8 lm/w                | R9 :          | 64               |
| UGR:          | <19                      | MacAdam:      | 3                |
| Туре:         | MID POWER LED            | Power Supply: | 220-240V 50/60Hz |
| LED Lifetime: | 72.000 L80 B10 (Ta=25°C) | Gear:         | Adjustable DALI  |
| Power:        | 14.9W                    |               |                  |

#### Light output tolerance +/- 10%



### **CUSTOM MADE OPTIONS:**



## LAMPTUB 60 SURF. CEILING ROSE

L61SS168LOOC930D3

LTUB60 SU SF 1680 2600 WW COMF DALI WE



### **PHOTOMETRIC DATA :**





## LAMPTUB 60 SURF. CEILING ROSE

## ACCESORIES :

### Assembly



Product code: L6SUECB

Description: LTUB60 ACC. SUR END COVER BK.



Product code: L6SUECW

Description: LTUB60 ACC. SUR END COVER WH.

Worktitude for light



Product code: L6SUECW3

Description: LTUB60 ACC. SUR END COVER WE.



Product code: L6SUECW4

Description: LTUB60 ACC. SUR END COVER BS.