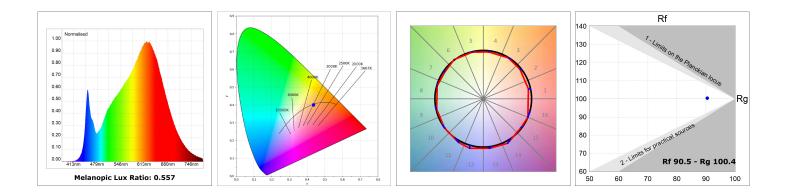

#### **TECHNICAL SPECIFICATIONS:**

| Light output: | 1.396 lm                 | ⁰K :          | 3000             |
|---------------|--------------------------|---------------|------------------|
| Plum:         | 17,7W                    | CRI :         | 90               |
| Efficacy:     | 78,8 lm/w                | R9 :          | 64               |
| UGR:          | <19                      | MacAdam:      | 3                |
| Туре:         | MID POWER LED            | Power Supply: | 220-240V 50/60Hz |
| LED Lifetime: | 72.000 L80 B10 (Ta=25°C) | Gear:         | Adjustable DALI  |
| Power:        | 14.9W                    |               |                  |