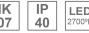

## Description:

Surface mounted luminaire Lamptub 60 from LAMP. Made of recycled aluminium extrusion with circular section of 60mm and length of 1680mm, an opal comfort diffuser made of a translucent polycarbonate diffuser and an optical film to achieve a controlled light distribution and low UGR<19. Model for MID-POWER LED, with colour temperature 2700K with CRI90. Built-in electronic ON/OFF control gear. With IP40, IK07 degree of protection. Insulation class I / II. Group 0 photobiological safety. Lifetime: 72.000h L80 B10. Compatible with Lamp Nomadic system. Available finishes: White (RAL 9010), Black (RAL 9011), Wellbeing and BeSocial palette.

## **TECHNICAL SPECIFICATIONS:**

Light output: 1.326 lm °K: 2700 Plum: 17,7W CRI: 90 Efficacy: 74,9 lm/w R9: 57 UGR: MacAdam: 3

Type: MID POWER LED Power Supply: 220-240V 50/60Hz

LED Lifetime: 72.000 L80 B10 (Ta=25°C) Gear: Electronic