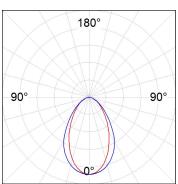

## **PHOTOMETRIC DATA:**

L61SS168LOOC927NW  $\eta$  = 100% lmax = 665 cd/klm UTE: 1,00C

CIE: 66 90 99 100 100