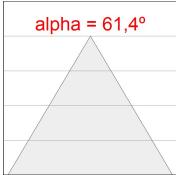

## **PHOTOMETRIC DATA:**

L61SS168LOOC927NW  $\eta$  = 100% lmax = 665 cd/klm UTE: 1,00C

CIE: 66 90 99 100 100