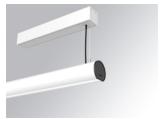

## LAMPTUB 60 SURF. CEILING ROSE

## Description:

Surface mounted luminaire Lamptub 60 from LAMP. Made of recycled aluminium extrusion with circular section of 60mm and length of 1680mm, an opal comfort diffuser made of a translucent polycarbonate diffuser and an optical film to achieve a controlled light distribution and low UGR<19. Model for MID-POWER LED, with colour temperature 2700K with CRI90. Built-in electronic ON/OFF control gear. With IP40, IK07 degree of protection. Insulation class I / II. Group 0 photobiological safety. Lifetime: 72.000h L80 B10. Compatible with Lamp Nomadic system. Available finishes: White (RAL 9010), Black (RAL 9011), Wellbeing and BeSocial palette.

Finish: Matte white RAL 9010

Installation: Suspended