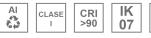

## Description:

Surface mounted luminaire Lamptub 60 from LAMP. Made of recycled aluminium extrusion with circular section of 60mm and length of 1680mm, an opal comfort diffuser made of a translucent polycarbonate diffuser and an optical film to achieve a controlled light distribution and low UGR<19. Model for MID-POWER LED, with colour temperature 2700K with CRI90. Built-in electronic ON/OFF control gear. With IP40, IK07 degree of protection. Insulation class I / II. Group 0 photobiological safety. Lifetime: 72.000h L80 B10. Compatible with Lamp Nomadic system. Available finishes: White (RAL 9010), Black (RAL 9011), Wellbeing and BeSocial palette.

## **TECHNICAL SPECIFICATIONS:**

Light output: 1.326 lm °K: 2700 Plum: 17,7W CRI: 90 Efficacy: 74,9 lm/w R9: 57 UGR: MacAdam: 3

Type: MID POWER LED Power Supply: 220-240V 50/60Hz

LED Lifetime: 72.000 L80 B10 (Ta=25°C) Gear: Electronic