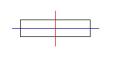

## **PHOTOMETRIC DATA:**

L61SS168LOOC927NW  $\eta$  = 100% lmax = 665 cd/klm UTE: 1,00C

CIE: 66 90 99 100 100