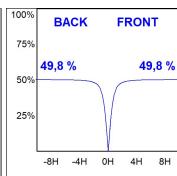

## **PHOTOMETRIC DATA:**

L61SS168LOOC927NW  $\eta$  = 100% lmax = 665 cd/klm UTE: 1,00C

CIE: 66 90 99 100 100