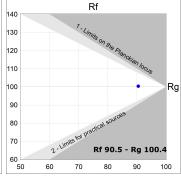

## **PHOTOMETRIC DATA:**

L61SS168LOOC927NW  $\eta$  = 100% lmax = 665 cd/klm UTE: 1,00C

CIE: 66 90 99 100 100