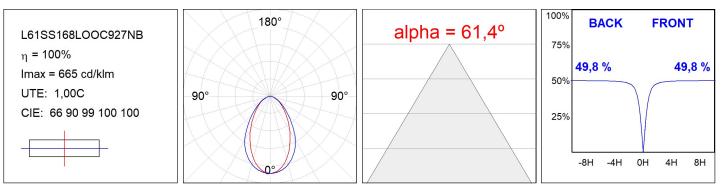

## L61SS168LOOC927NB

### **TECHNICAL SPECIFICATIONS:**

| Light output: | 1.326 lm                 | °K :          | 2700             |
|---------------|--------------------------|---------------|------------------|
| Plum:         | 17,7W                    | CRI :         | 90               |
| Efficacy:     | 74,9 lm/w                | R9 :          | 57               |
| UGR:          | <19                      | MacAdam:      | 3                |
| Туре:         | MID POWER LED            | Power Supply: | 220-240V 50/60Hz |
| LED Lifetime: | 72.000 L80 B10 (Ta=25°C) | Gear:         | Electronic       |
| Power:        | 14.9W                    |               |                  |