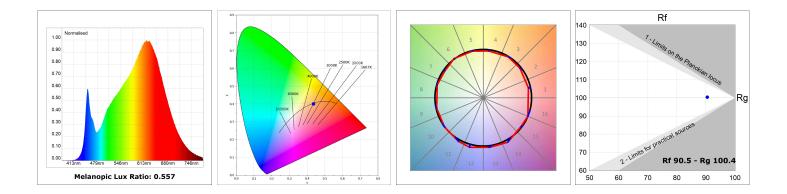

### **TECHNICAL SPECIFICATIONS:**

| Light output: | 1.326 lm                 | °K :          | 2700             |
|---------------|--------------------------|---------------|------------------|
| Plum:         | 17,7W                    | CRI :         | 90               |
| Efficacy:     | 74,9 lm/w                | R9 :          | 57               |
| UGR:          | <19                      | MacAdam:      | 3                |
| Туре:         | MID POWER LED            | Power Supply: | 220-240V 50/60Hz |
| LED Lifetime: | 72.000 L80 B10 (Ta=25°C) | Gear:         | Electronic       |
| Power:        | 14.9W                    |               |                  |