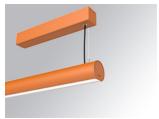

#### Description:

Surface mounted luminaire Lamptub 60 from LAMP. Made of recycled aluminium extrusion with circular section of 60mm and length of 1680mm, an opal comfort diffuser made of a translucent polycarbonate diffuser and an optical film to achieve a controlled light distribution and low UGR<19. Model for MID-POWER LED, with colour temperature 2700K with CRI90. Built-in electronic ON/OFF control gear. With IP40, IK07 degree of protection. Insulation class I / II. Group 0 photobiological safety. Lifetime: 72.000h L80 B10. Compatible with Lamp Nomadic system. Available finishes: White (RAL 9010), Black (RAL 9011), Wellbeing and BeSocial palette.

Finish: Palette BE SOCIAL - 4 TEXTURED

Installation: Suspended