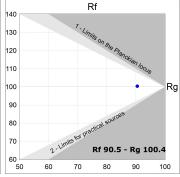

#### **TECHNICAL SPECIFICATIONS:**

Light output: 1.326 lm °K: 2700 Plum: 17,7W CRI: 90 Efficacy: 74,9 lm/w R9: 57 UGR: MacAdam: 3

Type: MID POWER LED Power Supply: 220-240V 50/60Hz

LED Lifetime: 72.000 L80 B10 (Ta=25°C) Gear: Electronic