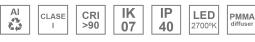

#### Description:

Surface mounted luminaire Lamptub 60 from LAMP. Made of recycled aluminium extrusion with circular section of 60mm and length of 1680mm, an opal comfort diffuser made of a translucent polycarbonate diffuser and an optical film to achieve a controlled light distribution and low UGR<19. Model for MID-POWER LED, with colour temperature 2700K with CRI90. Built-in electronic ON/OFF control gear. With IP40, IK07 degree of protection. Insulation class I / II. Group 0 photobiological safety. Lifetime: 72.000h L80 B10. Compatible with Lamp Nomadic system. Available finishes: White (RAL 9010), Black (RAL 9011), Wellbeing and BeSocial palette.

#### **TECHNICAL SPECIFICATIONS:**

Light output: 1.326 lm °K: 2700 Plum: 17,7W CRI: 90 Efficacy: 74,9 lm/w R9: 57 UGR: MacAdam: 3

Type: MID POWER LED Power Supply: 220-240V 50/60Hz

LED Lifetime: 72.000 L80 B10 (Ta=25°C) Gear: Electronic