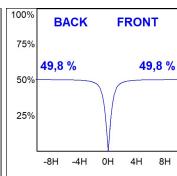

### **PHOTOMETRIC DATA:**

L61SS168LOOC927N4  $\eta$  = 100% Imax = 665 cd/klm UTE: 1,00C