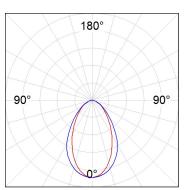

### **PHOTOMETRIC DATA:**

L61SS168LOOC927N4  $\eta$  = 100% Imax = 665 cd/klm UTE: 1,00C