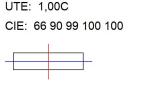

### **PHOTOMETRIC DATA:**

L61SS168LOOC927N3  $\eta$  = 100% Imax = 665 cd/klm UTE: 1,00C CIF: 66 90 99 100 100