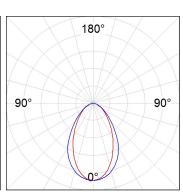

### **PHOTOMETRIC DATA:**

L61SS168LOOC927N3  $\eta$  = 100% Imax = 665 cd/klm UTE: 1,00C CIF: 66 90 99 100 100