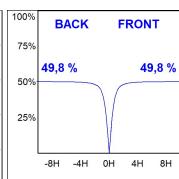

### **PHOTOMETRIC DATA:**

L61SS168LOOC927N3  $\eta$  = 100% Imax = 665 cd/klm UTE: 1,00C CIF: 66 90 99 100 100