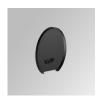

### LAMPTUB 60 SURF. CEILING ROSE

### Description:

Surface mounted luminaire Lamptub 60 from LAMP. Made of recycled aluminium extrusion with circular section of 60mm and length of 1680mm, an opal comfort diffuser made of a translucent polycarbonate diffuser and an optical film to achieve a controlled light distribution and low UGR<19. Model for MID-POWER LED, with colour temperature 2700K with CRI90. Built-in electronic ON/OFF control gear. With IP40, IK07 degree of protection. Insulation class I / II. Group 0 photobiological safety. Lifetime: 72.000h L80 B10. Compatible with Lamp Nomadic system. Available finishes: White (RAL 9010), Black (RAL 9011), Wellbeing and BeSocial palette.

## LAMPTUB 60 SURF. CEILING ROSE

L61SS168LOOC927N3

## LTUB60 SU SF 1680 2500 VWW COMF WE

## **LAMPTUB 60 SURF. CEILING ROSE**