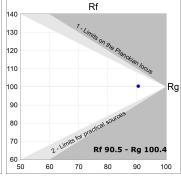

### **TECHNICAL SPECIFICATIONS:**

Light output: 1.326 lm °K: 2700 Plum: 17,7W CRI: 90 Efficacy: 74,9 lm/w R9: 57 UGR: <19 MacAdam: 3

Type: MID POWER LED Power Supply: 220-240V 50/60Hz

LED Lifetime: 72.000 L80 B10 (Ta=25°C) Gear: Electronic

# Light output tolerance +/- 10%