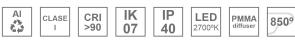

### Description:

Surface mounted luminaire Lamptub 60 from LAMP. Made of recycled aluminium extrusion with circular section of 60mm and length of 1680mm, an opal comfort diffuser made of a translucent polycarbonate diffuser and an optical film to achieve a controlled light distribution and low UGR<19. Model for MID-POWER LED, with colour temperature 2700K with CRI90. Built-in electronic ON/OFF control gear. With IP40, IK07 degree of protection. Insulation class I / II. Group 0 photobiological safety. Lifetime: 72.000h L80 B10. Compatible with Lamp Nomadic system. Available finishes: White (RAL 9010), Black (RAL 9011), Wellbeing and BeSocial palette.