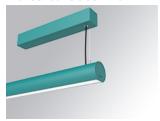

### LAMPTUB 60 SURF. CEILING ROSE

### L61SS168LOOC927N3

- LTUB60 SU SF 1680 2500 VWW COMF WE

### Description:

Surface mounted luminaire Lamptub 60 from LAMP. Made of recycled aluminium extrusion with circular section of 60mm and length of 1680mm, an opal comfort diffuser made of a translucent polycarbonate diffuser and an optical film to achieve a controlled light distribution and low UGR<19. Model for MID-POWER LED, with colour temperature 2700K with CRI90. Built-in electronic ON/OFF control gear. With IP40, IK07 degree of protection. Insulation class I / II. Group 0 photobiological safety. Lifetime: 72.000h L80 B10. Compatible with Lamp Nomadic system. Available finishes: White (RAL 9010), Black (RAL 9011), Wellbeing and BeSocial palette.

Finish: Palette WELLBEING - 3 TEXTURED

Installation: Suspended