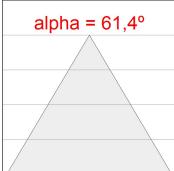

### **PHOTOMETRIC DATA:**

L61SS168LOOC927N3  $\eta$  = 100% Imax = 665 cd/klm UTE: 1,00C CIF: 66 90 99 100 100