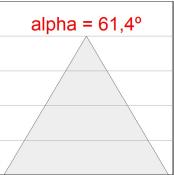

### **PHOTOMETRIC DATA:**

L61SS168LOOC927NW  $\eta$  = 100% Imax = 665 cd/klm UTE: 1,00C

CIE: 66 90 99 100 100