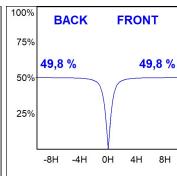

### **TECHNICAL SPECIFICATIONS:**

Light output: 1.326 lm °K: 2700 Plum: 17,7W CRI: 90 Efficacy: 74,9 lm/w R9: 57 UGR: <19 MacAdam: 3

Type: MID POWER LED Power Supply: 220-240V 50/60Hz LED Lifetime: 72.000 L80 B10 (Ta=25°C) Gear: Adjustable DALI