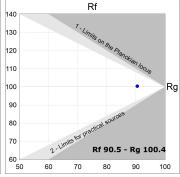

### **TECHNICAL SPECIFICATIONS:**

Light output: 1.326 lm °K: 2700 Plum: 17,7W CRI: 90 Efficacy: 74,9 lm/w R9: 57 UGR: <19 MacAdam: 3

Type: MID POWER LED Power Supply: 220-240V 50/60Hz LED Lifetime: 72.000 L80 B10 (Ta=25°C) Gear: Adjustable DALI

### **PHOTOMETRIC DATA:**

L61SS168LOOC927NW  $\eta$  = 100% Imax = 665 cd/klm UTE: 1,00C

CIE: 66 90 99 100 100