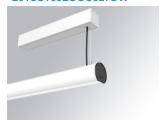

### LAMPTUB 60 SURF. CEILING ROSE

### Description:

Surface mounted luminaire Lamptub 60 from LAMP. Made of recycled aluminium extrusion with circular section of 60mm and length of 1680mm, an opal comfort diffuser made of a translucent polycarbonate diffuser and an optical film to achieve a controlled light distribution and low UGR<19. Model for MID-POWER LED, with colour temperature 2700K with CRI90. Built-in electronic DALI control gear. With IP40, IK07 degree of protection. Insulation class I / II. Group 0 photobiological safety. Lifetime: 72.000h L80 B10. Compatible with Lamp Nomadic system. Available finishes: White (RAL 9010), Black (RAL 9011), Wellbeing and BeSocial palette.

Finish: Matte white RAL 9010

Installation: Suspended