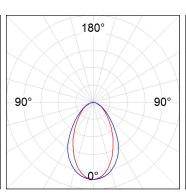

### **PHOTOMETRIC DATA:**

L61SS168LOOC927NW  $\eta$  = 100% Imax = 665 cd/klm UTE: 1,00C

CIE: 66 90 99 100 100