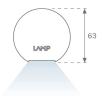

### **PHOTOMETRIC DATA:**

L61SS168LOOC927NW  $\eta$  = 100% Imax = 665 cd/klm UTE: 1,00C

CIE: 66 90 99 100 100