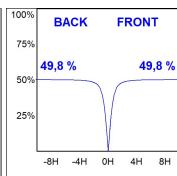

## **PHOTOMETRIC DATA:**

L61SS168LOOC927DB  $\eta$  = 100% Imax = 665 cd/klm UTE: 1,00C

CIE: 66 90 99 100 100