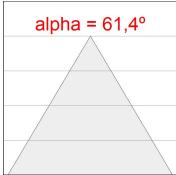

## **PHOTOMETRIC DATA:**

L61SS168LOOC927DB  $\eta$  = 100% Imax = 665 cd/klm UTE: 1,00C

CIE: 66 90 99 100 100