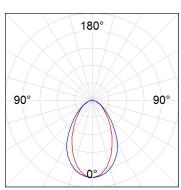

## **PHOTOMETRIC DATA:**

L61SS168LOOC927DB  $\eta$  = 100% Imax = 665 cd/klm UTE: 1,00C

CIE: 66 90 99 100 100