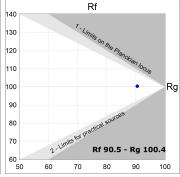

## **TECHNICAL SPECIFICATIONS:**

Light output: 1.326 lm °K: 2700 Plum: 17,7W CRI: 90 Efficacy: 74,9 lm/w R9: 57 UGR: <19 MacAdam: 3

Type: MID POWER LED Power Supply: 220-240V 50/60Hz LED Lifetime: 72.000 L80 B10 (Ta=25°C) Gear: Adjustable DALI