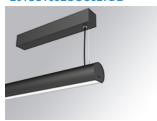

## LAMPTUB 60 SURF. CEILING ROSE

## L61SS168LOOC927DB

## LTUB60 SU SF 1680 2500 VWW COMF DALI BK

## Description:

Surface mounted luminaire Lamptub 60 from LAMP. Made of recycled aluminium extrusion with circular section of 60mm and length of 1680mm, an opal comfort diffuser made of a translucent polycarbonate diffuser and an optical film to achieve a controlled light distribution and low UGR<19. Model for MID-POWER LED, with colour temperature 2700K with CRI90. Built-in electronic DALI control gear. With IP40, IK07 degree of protection. Insulation class I / II. Group 0 photobiological safety. Lifetime: 72.000h L80 B10. Compatible with Lamp Nomadic system. Available finishes: White (RAL 9010), Black (RAL 9011), Wellbeing and BeSocial palette.

Finish: Matte black RAL 9011

Installation: Suspended