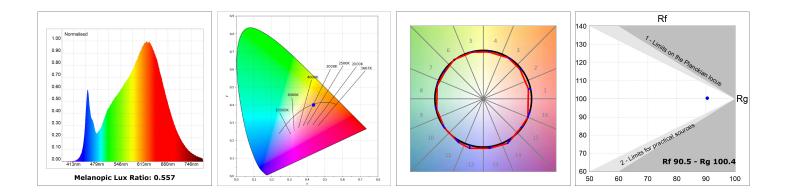

## **PHOTOMETRIC DATA :**

#### **TECHNICAL SPECIFICATIONS:**

| Light output: | 1.326 lm                 | °K :          | 2700             |
|---------------|--------------------------|---------------|------------------|
| Plum:         | 17,7W                    | CRI :         | 90               |
| Efficacy:     | 74,9 lm/w                | R9 :          | 57               |
| UGR:          | <19                      | MacAdam:      | 3                |
| Туре:         | MID POWER LED            | Power Supply: | 220-240V 50/60Hz |
| LED Lifetime: | 72.000 L80 B10 (Ta=25°C) | Gear:         | Adjustable DALI  |
| Power:        | 14.9W                    |               |                  |