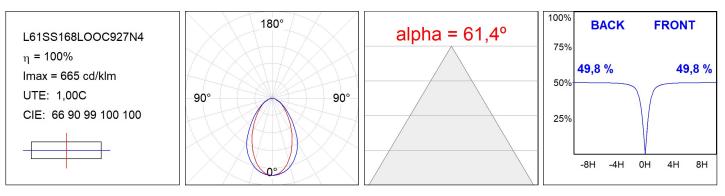

## **PHOTOMETRIC DATA :**

#### **TECHNICAL SPECIFICATIONS:**

| Light output: | 1.326 lm                 | °K :          | 2700             |
|---------------|--------------------------|---------------|------------------|
| Plum:         | 17,7W                    | CRI :         | 90               |
| Efficacy:     | 74,9 lm/w                | R9 :          | 57               |
| UGR:          | <19                      | MacAdam:      | 3                |
| Туре:         | MID POWER LED            | Power Supply: | 220-240V 50/60Hz |
| LED Lifetime: | 72.000 L80 B10 (Ta=25°C) | Gear:         | Adjustable DALI  |
| Power:        | 14.9W                    |               |                  |