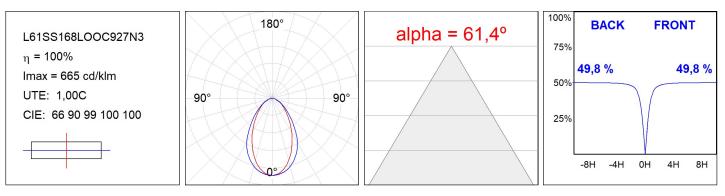

| ⁰K :          | 2700             |
|---------------|--------------------------|---------------|------------------|
| Plum:         | 17,7W                    | CRI :         | 90               |
| Efficacy:     | 74,9 lm/w                | R9 :          | 57               |
| UGR:          | <19                      | MacAdam:      | 3                |
| Туре:         | MID POWER LED            | Power Supply: | 220-240V 50/60Hz |
| LED Lifetime: | 72.000 L80 B10 (Ta=25°C) | Gear:         | Adjustable DALI  |
| Power:        | 14.9W                    |               |                  |

#### Light output tolerance +/- 10%



## **CUSTOM MADE OPTIONS:**



## LAMPTUB 60 SURF. CEILING ROSE

L61SS168LOOC927D3

LTUB60 SU SF 1680 2500 VWW COMF DALI WE



### **PHOTOMETRIC DATA :**





## LAMPTUB 60 SURF. CEILING ROSE

## ACCESORIES :

## Assembly



Product code: L6SUECB

Description: LTUB60 ACC. SUR END COVER BK.



Product code: L6SUECW

Description: LTUB60 ACC. SUR END COVER WH.

Worktitude for light



Product code: L6SUECW3

Description: LTUB60 ACC. SUR END COVER WE.



Product code: L6SUECW4

Description: LTUB60 ACC. SUR END COVER BS.