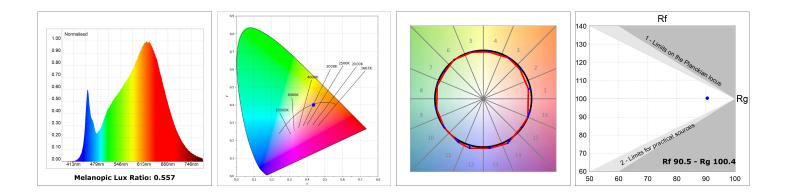

| ⁰K :          | 2700             |
|---------------|--------------------------|---------------|------------------|
| Plum:         | 17,7W                    | CRI :         | 90               |
| Efficacy:     | 74,9 lm/w                | R9 :          | 57               |
| UGR:          | <19                      | MacAdam:      | 3                |
| Туре:         | MID POWER LED            | Power Supply: | 220-240V 50/60Hz |
| LED Lifetime: | 72.000 L80 B10 (Ta=25°C) | Gear:         | Adjustable DALI  |
| Power:        | 14.9W                    |               |                  |

#### Light output tolerance +/- 10%



## **CUSTOM MADE OPTIONS:**



## LAMPTUB 60 SURF. CEILING ROSE

L61SS168LOOC927D3

LTUB60 SU SF 1680 2500 VWW COMF DALI WE



### **PHOTOMETRIC DATA :**





## LAMPTUB 60 SURF. CEILING ROSE

## ACCESORIES :

## Assembly



Product code: L6SUECB

Description: LTUB60 ACC. SUR END COVER BK.



Product code: L6SUECW

Description: LTUB60 ACC. SUR END COVER WH.

Worktitude for light



Product code: L6SUECW3

Description: LTUB60 ACC. SUR END COVER WE.



Product code: L6SUECW4

Description: LTUB60 ACC. SUR END COVER BS.