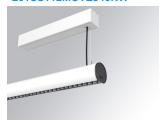

#### LAMPTUB 60 SURF. CEILING ROSE

## LAMPTUB 60 SURF. CEILING ROSE

L61SS112MOTE940NW

## **LAMPTUB 60 SURF. CEILING ROSE**

Finish: Matte white RAL 9010 1.120 x 67 x 80 mm Dimensions:

Installation: Suspended