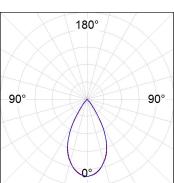

### **PHOTOMETRIC DATA:**

L61SS112MOTE940NW  $\eta$  = 100% Imax = 1333 cd/klm UTE: