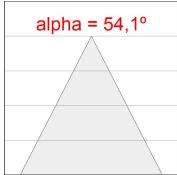

### **PHOTOMETRIC DATA:**

L61SS112MOTE940NW  $\eta$  = 100% Imax = 1333 cd/klm UTE: