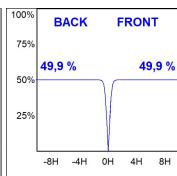

### **PHOTOMETRIC DATA:**

L61SS112MOTE940NW  $\eta$  = 100% Imax = 1333 cd/klm UTE: