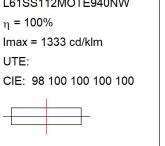

### **PHOTOMETRIC DATA:**

L61SS112MOTE940NW  $\eta$  = 100% Imax = 1333 cd/klm UTE: