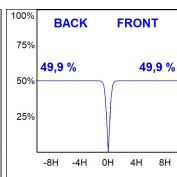

## **PHOTOMETRIC DATA:**

L61SS112MOTE940N4  $\eta$  = 100% Imax = 1333 cd/klm UTE: