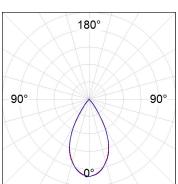

## **PHOTOMETRIC DATA:**

L61SS112MOTE940N4  $\eta$  = 100% Imax = 1333 cd/klm UTE: