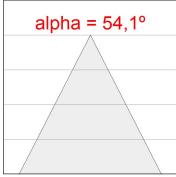

## **PHOTOMETRIC DATA:**

L61SS112MOTE940N4  $\eta$  = 100% Imax = 1333 cd/klm UTE: