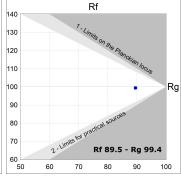

## **TECHNICAL SPECIFICATIONS:**

Light output: 1.760 lm °K: 4000 Plum: 17,8W CRI: 90 Efficacy: 98,9 lm/w R9: 85 UGR: MacAdam: 3

Type: MID POWER LED Power Supply: 220-240V 50/60Hz

LED Lifetime: 50.000 L90 B10 (Ta=25°C)