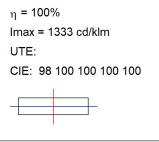

## **PHOTOMETRIC DATA:**

L61SS112MOTE940N4  $\eta$  = 100% Imax = 1333 cd/klm UTE: