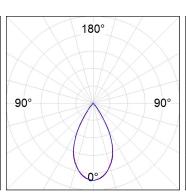

## **PHOTOMETRIC DATA:**

L61SS112MOTE940N3  $\eta$  = 100% Imax = 1333 cd/klm UTE:

CIE: 98 100 100 100 100