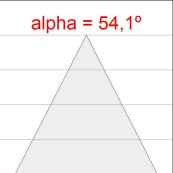

## **PHOTOMETRIC DATA:**

L61SS112MOTE940N3  $\eta$  = 100% Imax = 1333 cd/klm UTE:

CIE: 98 100 100 100 100