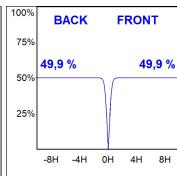

## **PHOTOMETRIC DATA:**

L61SS112MOTE940N3  $\eta$  = 100% Imax = 1333 cd/klm UTE:

CIE: 98 100 100 100 100