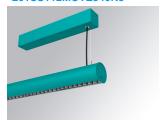

## LAMPTUB 60 SURF. CEILING ROSE

Finish: Palette WELLBEING - 3 TEXTURED

1.120 x 67 x 80 mm Dimensions:

Installation: Suspended