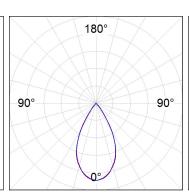

## **PHOTOMETRIC DATA:**

L61SS112MOTE940DW  $\eta$  = 100% Imax = 1333 cd/klm UTE:

CIE: 98 100 100 100 100