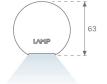

## **PHOTOMETRIC DATA:**

L61SS112MOTE940DW  $\eta$  = 100% Imax = 1333 cd/klm UTE:

CIE: 98 100 100 100 100