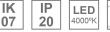

#### Description:

Surface-mounted luminaire, model LAMPTUB 60 TECH by LAMP. Made of 80% recycled aluminium extrusion, with circular section of 60mm and length 1120 mm, with matt black reflector ULTRA COMFORT and optics for light distribution control and low glare UGR<16. Model for MID-POWER LED, with colour temperature 4000K and CRI90. Built-in electronic DALI wiring. With IP20, IK07 degree of protection. Insulation class I/II. Photobiological safety group 0. Lifetime:50000 L90 B10 Available finishes: White (RAL 9010), Black (RAL 9011), Wellbeing and BeSocial palette.

#### **TECHNICAL SPECIFICATIONS:**

Light output: 1.760 lm °K: 4000 Plum: 17,8W CRI: 90 Efficacy: 98,9 lm/w R9: 85 UGR: MacAdam: 3

Type: MID POWER LED Power Supply: 220-240V 50/60Hz LED Lifetime: 50.000 L90 B10 (Ta=25°C) Gear: Adjustable DALI