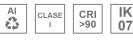

#### Description:

Surface-mounted luminaire, model LAMPTUB 60 TECH by LAMP. Made of 80% recycled aluminium extrusion, with circular section of 60mm and length 1120 mm, with matt black reflector ULTRA COMFORT and optics for light distribution control and low glare UGR<16. Model for MID-POWER LED, with colour temperature 4000K and CRI90. Built-in electronic DALI wiring. With IP20, IK07 degree of protection. Insulation class I/II. Photobiological safety group 0. Lifetime:50000 L90 B10 Available finishes: White (RAL 9010), Black (RAL 9011), Wellbeing and BeSocial palette.