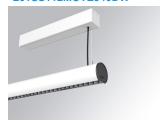

#### LAMPTUB 60 SURF. CEILING ROSE

Finish: Matte white RAL 9010 1.120 x 67 x 80 mm Dimensions:

Installation: Suspended