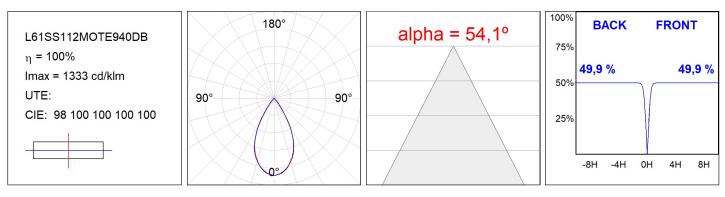

#### **PHOTOMETRIC DATA :**

#### **TECHNICAL SPECIFICATIONS:**

| Light output: | 1.760 lm                 | °K :          | 4000             |
|---------------|--------------------------|---------------|------------------|
| Plum:         | 17,8W                    | CRI :         | 90               |
| Efficacy:     | 98,9 lm/w                | R9 :          | 85               |
| UGR:          | <16                      | MacAdam:      | 3                |
| Туре:         | MID POWER LED            | Power Supply: | 220-240V 50/60Hz |
| LED Lifetime: | 50.000 L90 B10 (Ta=25⁰C) | Gear:         | Adjustable DALI  |
| Power:        | 14W                      |               |                  |