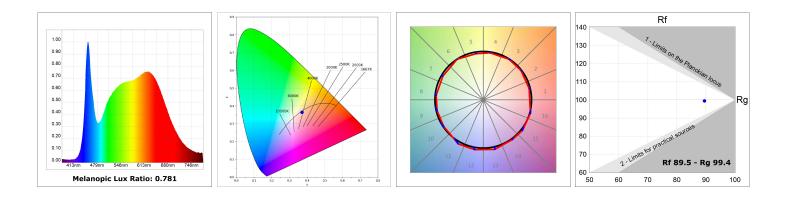

#### **PHOTOMETRIC DATA :**

#### **TECHNICAL SPECIFICATIONS:**

| Light output: | 1.760 lm                 | °K :          | 4000             |
|---------------|--------------------------|---------------|------------------|
| Plum:         | 17,8W                    | CRI :         | 90               |
| Efficacy:     | 98,9 lm/w                | R9 :          | 85               |
| UGR:          | <16                      | MacAdam:      | 3                |
| Туре:         | MID POWER LED            | Power Supply: | 220-240V 50/60Hz |
| LED Lifetime: | 50.000 L90 B10 (Ta=25⁰C) | Gear:         | Adjustable DALI  |
| Power:        | 14W                      |               |                  |