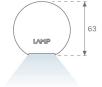

Finish: Matte black RAL 9011

Dimensions: 1.120 x 67 x 80 mm

Installation: Suspended