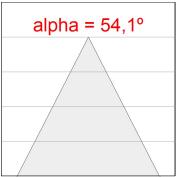

## **PHOTOMETRIC DATA:**

L61SS112MOTE940D4  $\eta$  = 100% lmax = 1333 cd/klm UTE: CIE: 98 100 100 100 100