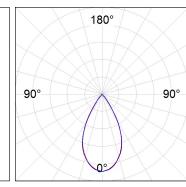

## **PHOTOMETRIC DATA:**

L61SS112MOTE940D4  $\eta$  = 100% lmax = 1333 cd/klm UTE: CIE: 98 100 100 100 100