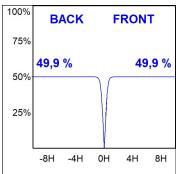

## **PHOTOMETRIC DATA:**

L61SS112MOTE940D4  $\eta$  = 100% lmax = 1333 cd/klm UTE: CIE: 98 100 100 100 100