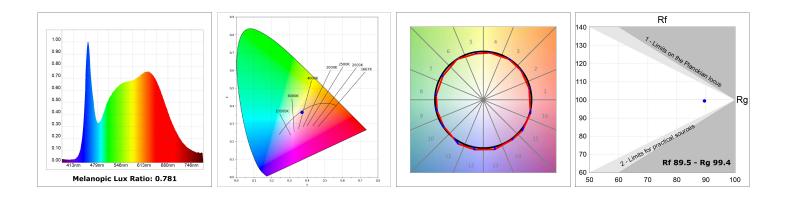

#### **TECHNICAL SPECIFICATIONS:**

| Light output: | 1.760 lm                 | ⁰K :          | 4000             |
|---------------|--------------------------|---------------|------------------|
| Plum:         | 17,8W                    | CRI :         | 90               |
| Efficacy:     | 98,9 lm/w                | R9 :          | 85               |
| UGR:          | <16                      | MacAdam:      | 3                |
| Туре:         | MID POWER LED            | Power Supply: | 220-240V 50/60Hz |
| LED Lifetime: | 50.000 L90 B10 (Ta=25°C) | Gear:         | Adjustable DALI  |
| Power:        | 14W                      |               |                  |