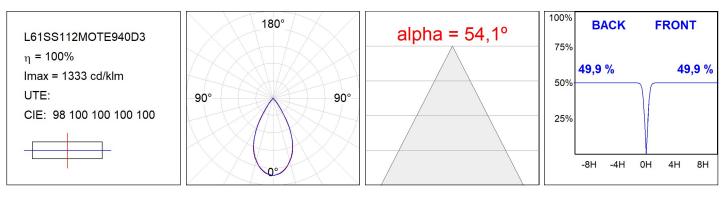

### L61SS112MOTE940D3

#### **TECHNICAL SPECIFICATIONS:**

| Light output: | 1.760 lm                 | ⁰K :          | 4000             |
|---------------|--------------------------|---------------|------------------|
| Plum:         | 17,8W                    | CRI :         | 90               |
| Efficacy:     | 98,9 lm/w                | R9 :          | 85               |
| UGR:          | <16                      | MacAdam:      | 3                |
| Туре:         | MID POWER LED            | Power Supply: | 220-240V 50/60Hz |
| LED Lifetime: | 50.000 L90 B10 (Ta=25°C) | Gear:         | Adjustable DALI  |
| Power:        | 14W                      |               |                  |

## **PHOTOMETRIC DATA :**