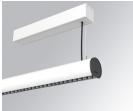

# LAMPTUB 60 SURF. CEILING ROSE

### LTUB60 SU SF 1120 2960 9WW TECH WH

Dimensions: 1.120 x 67 x 80 mm

Matte white RAL 9010

Installation: Suspended