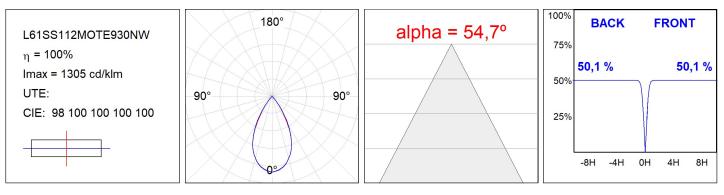

#### L61SS112MOTE930NW

#### **TECHNICAL SPECIFICATIONS:**

| Light output: | 1.680 lm                 | ⁰K :          | 3000             |
|---------------|--------------------------|---------------|------------------|
| Plum:         | 17,8W                    | CRI :         | 90               |
| Efficacy:     | 94,4 lm/w                | R9 :          | 61               |
| UGR:          | <16                      | MacAdam:      | 3                |
| Туре:         | MID POWER LED            | Power Supply: | 220-240V 50/60Hz |
| LED Lifetime: | 50.000 L90 B10 (Ta=25°C) | Gear:         | Electronic       |
| Power:        | 14W                      |               |                  |