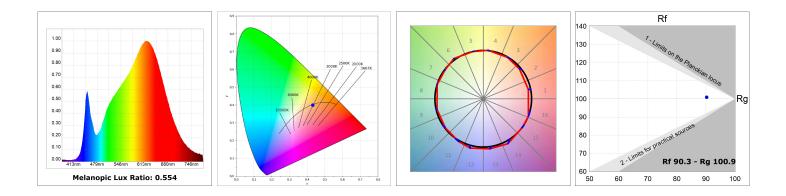

#### **TECHNICAL SPECIFICATIONS:**

| Light output: | 1.680 lm                 | ⁰K :          | 3000             |
|---------------|--------------------------|---------------|------------------|
| Plum:         | 17,8W                    | CRI :         | 90               |
| Efficacy:     | 94,4 lm/w                | R9 :          | 61               |
| UGR:          | <16                      | MacAdam:      | 3                |
| Туре:         | MID POWER LED            | Power Supply: | 220-240V 50/60Hz |
| LED Lifetime: | 50.000 L90 B10 (Ta=25°C) | Gear:         | Electronic       |
| Power:        | 14W                      |               |                  |

#### Light output tolerance +/- 10%