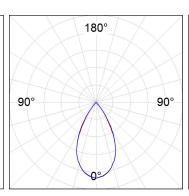

# **PHOTOMETRIC DATA:**

L61SS112MOTE930NB  $\eta$  = 100% lmax = 1305 cd/klmUTE: CIE: 98 100 100 100 100