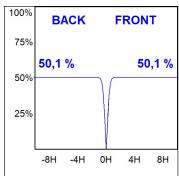

# **PHOTOMETRIC DATA:**

L61SS112MOTE930NB  $\eta$  = 100% lmax = 1305 cd/klmUTE: CIE: 98 100 100 100 100