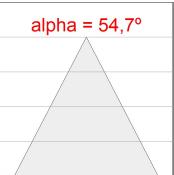

# **PHOTOMETRIC DATA:**

L61SS112MOTE930NB  $\eta$  = 100% lmax = 1305 cd/klmUTE: CIE: 98 100 100 100 100