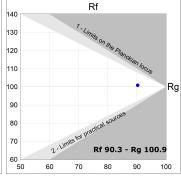

## **TECHNICAL SPECIFICATIONS:**

 Light output:
 1.680 lm
 °K:
 3000

 Plum:
 17,8W
 CRI:
 90

 Efficacy:
 94,4 lm/w
 R9:
 61

 UGR:
 <16</td>
 MacAdam:
 3

Type: MID POWER LED Power Supply: 220-240V 50/60Hz

**LED Lifetime:** 50.000 L90 B10 (Ta=25°C)