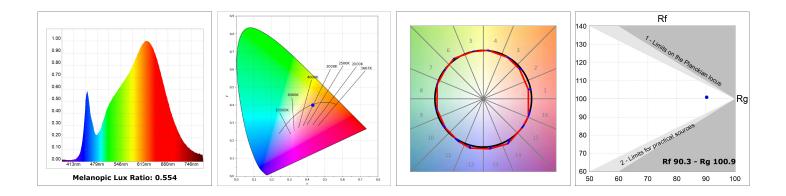

#### **TECHNICAL SPECIFICATIONS:**

| Light output: | 1.680 lm                 | ⁰К:           | 3000             |
|---------------|--------------------------|---------------|------------------|
| Plum:         | 17,8W                    | CRI :         | 90               |
| Efficacy:     | 94,4 lm/w                | R9 :          | 61               |
| UGR:          | <16                      | MacAdam:      | 3                |
| Туре:         | MID POWER LED            | Power Supply: | 220-240V 50/60Hz |
| LED Lifetime: | 50.000 L90 B10 (Ta=25°C) | Gear:         | Electronic       |
| Power:        | 14W                      |               |                  |