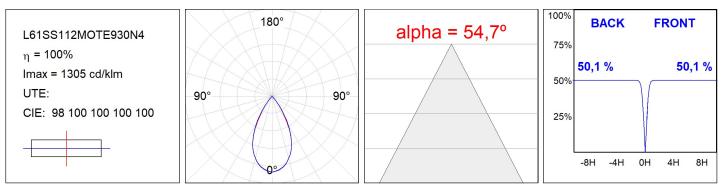

## LAMPTUB 60 SURF. CEILING ROSE

L61SS112MOTE930N4

#### **TECHNICAL SPECIFICATIONS:**

| Light output: | 1.680 lm                 | ⁰К:           | 3000             |
|---------------|--------------------------|---------------|------------------|
| Plum:         | 17,8W                    | CRI :         | 90               |
| Efficacy:     | 94,4 lm/w                | R9 :          | 61               |
| UGR:          | <16                      | MacAdam:      | 3                |
| Туре:         | MID POWER LED            | Power Supply: | 220-240V 50/60Hz |
| LED Lifetime: | 50.000 L90 B10 (Ta=25°C) | Gear:         | Electronic       |
| Power:        | 14W                      |               |                  |