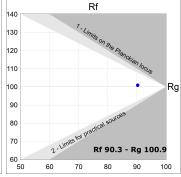

## **TECHNICAL SPECIFICATIONS:**

Light output: 1.680 lm °K: 3000 Plum: 17,8W CRI: 90 Efficacy: 94,4 Im/w 61 R9: UGR: MacAdam: 3

Type: MID POWER LED Power Supply: 220-240V 50/60Hz

LED Lifetime: 50.000 L90 B10 (Ta=25°C) Gear: Electronic