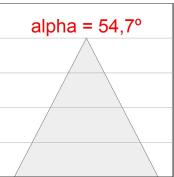

## **PHOTOMETRIC DATA:**

 $\begin{array}{l} \text{L61SS112MOTE930N3} \\ \eta = 100\% \\ \text{Imax} = 1305 \text{ cd/kIm} \\ \text{UTE:} \\ \text{CIE:} \ 98\ 100\ 100\ 100\ 100 \end{array}$ 