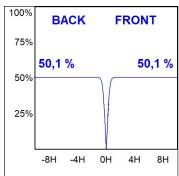

## **TECHNICAL SPECIFICATIONS:**

Light output: 1.680 lm °K: 3000 Plum: 17,8W CRI: 90 Efficacy: 94,4 Im/w 61 R9: UGR: MacAdam: 3

Type: MID POWER LED Power Supply: 220-240V 50/60Hz

LED Lifetime: 50.000 L90 B10 (Ta=25°C) Gear: Electronic