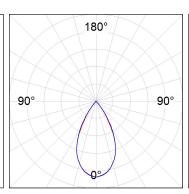

## **PHOTOMETRIC DATA:**

 $\begin{array}{l} \text{L61SS112MOTE930N3} \\ \eta = 100\% \\ \text{Imax} = 1305 \text{ cd/kIm} \\ \text{UTE:} \\ \text{CIE:} \ 98\ 100\ 100\ 100\ 100 \end{array}$ 