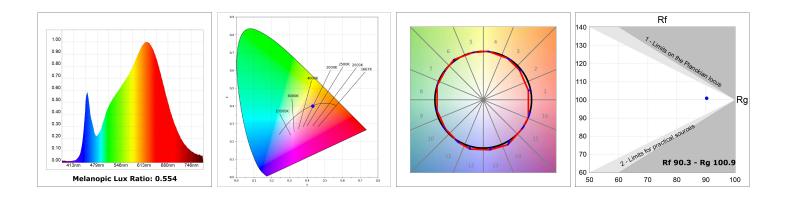

#### PHOTOMETRIC DATA :

#### **TECHNICAL SPECIFICATIONS:**

| Light output: | 1.680 lm                 | ٩ <b>κ</b> :  | 3000             |
|---------------|--------------------------|---------------|------------------|
| Plum:         | 17,8W                    | CRI :         | 90               |
| Efficacy:     | 94,4 lm/w                | R9 :          | 61               |
| UGR:          | <16                      | MacAdam:      | 3                |
| Туре:         | MID POWER LED            | Power Supply: | 220-240V 50/60Hz |
| LED Lifetime: | 50.000 L90 B10 (Ta=25°C) | Gear:         | Adjustable DALI  |
| Power:        | 14W                      |               |                  |