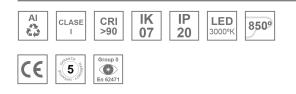

#### **Description:**

Surface-mounted luminaire, model LAMPTUB 60 TECH by LAMP. Made of 80% recycled aluminium extrusion, with circular section of 60mm and length 1120 mm, with matt black reflector ULTRA COMFORT and optics for light distribution control and low glare UGR<16. Model for MID-POWER LED, with colour temperature 3000K and CRI90. Built-in electronic DALI wiring. With IP20, IK07 degree of protection. Insulation class I/II. Photobiological safety group 0. Lifetime:50000 L90 B10 Available finishes: White (RAL 9010), Black (RAL 9011), Wellbeing and BeSocial palette.

#### **TECHNICAL SPECIFICATIONS:**

| Light output: | 1.680 lm                 | ٩ <b>κ</b> :  | 3000             |
|---------------|--------------------------|---------------|------------------|
| Plum:         | 17,8W                    | CRI :         | 90               |
| Efficacy:     | 94,4 lm/w                | R9 :          | 61               |
| UGR:          | <16                      | MacAdam:      | 3                |
| Туре:         | MID POWER LED            | Power Supply: | 220-240V 50/60Hz |
| LED Lifetime: | 50.000 L90 B10 (Ta=25°C) | Gear:         | Adjustable DALI  |
| Power:        | 14W                      |               |                  |