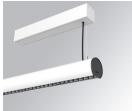

# LAMPTUB 60 SURF. CEILING ROSE

#### **Description:**

Surface-mounted luminaire, model LAMPTUB 60 TECH by LAMP. Made of 80% recycled aluminium extrusion, with circular section of 60mm and length 1120 mm, with matt black reflector ULTRA COMFORT and optics for light distribution control and low glare UGR<16. Model for MID-POWER LED, with colour temperature 3000K and CRI90. Built-in electronic DALI wiring. With IP20, IK07 degree of protection. Insulation class I/II. Photobiological safety group 0. Lifetime:50000 L90 B10 Available finishes: White (RAL 9010), Black (RAL 9011), Wellbeing and BeSocial palette.

Finish: Matte white RAL 9010

Dimensions: 1.120 x 67 x 80 mm

Installation: Suspended