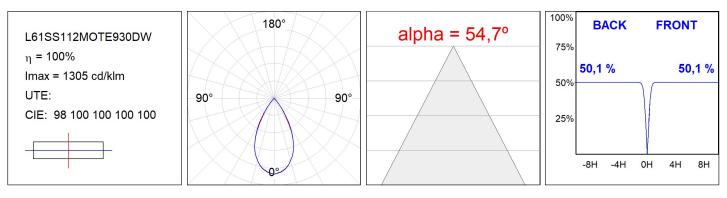

#### L61SS112MOTE930DW

#### **TECHNICAL SPECIFICATIONS:**

| Light output: | 1.680 lm                 | ٩ <b>κ</b> :  | 3000             |
|---------------|--------------------------|---------------|------------------|
| Plum:         | 17,8W                    | CRI :         | 90               |
| Efficacy:     | 94,4 lm/w                | R9 :          | 61               |
| UGR:          | <16                      | MacAdam:      | 3                |
| Туре:         | MID POWER LED            | Power Supply: | 220-240V 50/60Hz |
| LED Lifetime: | 50.000 L90 B10 (Ta=25°C) | Gear:         | Adjustable DALI  |
| Power:        | 14W                      |               |                  |

#### PHOTOMETRIC DATA :