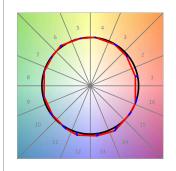

## **PHOTOMETRIC DATA:**

L61SS112MOTE930DB  $\eta$  = 100% lmax = 1305 cd/klmUTE: CIE: 98 100 100 100 100