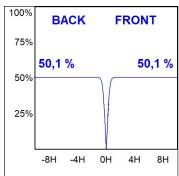

## **PHOTOMETRIC DATA:**

L61SS112MOTE930DB  $\eta$  = 100% lmax = 1305 cd/klmUTE: CIE: 98 100 100 100 100