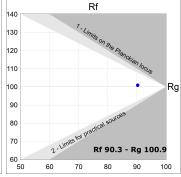

## **TECHNICAL SPECIFICATIONS:**

 Light output:
 1.680 lm
 °K:
 3000

 Plum:
 17,8W
 CRI:
 90

 Efficacy:
 94,4 lm/w
 R9:
 61

 UGR:
 <16</td>
 MacAdam:
 3

 Type:
 MID POWER LED
 Power Supply:
 220-240V 50/60Hz

 LED Lifetime:
 50.000 L90 B10 (Ta=25°C)
 Gear:
 Adjustable DALI

Power: 14W

Light output tolerance +/- 10%