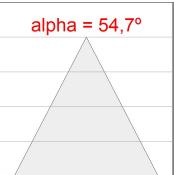

## **PHOTOMETRIC DATA:**

L61SS112MOTE930DB  $\eta$  = 100% lmax = 1305 cd/klmUTE: CIE: 98 100 100 100 100