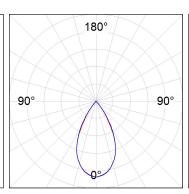

## **PHOTOMETRIC DATA:**

L61SS112MOTE930DB  $\eta$  = 100% lmax = 1305 cd/klmUTE: CIE: 98 100 100 100 100