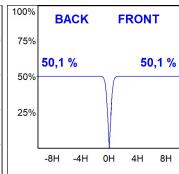

## **PHOTOMETRIC DATA:**

L61SS112MOTE930D3  $\eta$  = 100% lmax = 1305 cd/klmUTE: CIE: 98 100 100 100 100