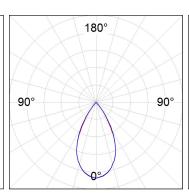

## **PHOTOMETRIC DATA:**

L61SS112MOTE930D3  $\eta$  = 100% lmax = 1305 cd/klmUTE: CIE: 98 100 100 100 100