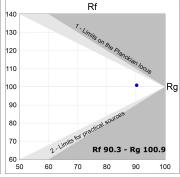

## **TECHNICAL SPECIFICATIONS:**

Light output: 1.680 lm °K: 3000 Plum: 17,8W CRI: 90 Efficacy: 94,4 Im/w 61 R9: UGR: MacAdam: 3

Type: MID POWER LED Power Supply: 220-240V 50/60Hz LED Lifetime: 50.000 L90 B10 (Ta=25°C) Gear: Adjustable DALI