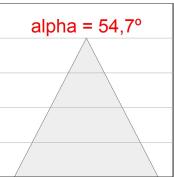

## **PHOTOMETRIC DATA:**

L61SS112MOTE930D3  $\eta$  = 100% lmax = 1305 cd/klmUTE: CIE: 98 100 100 100 100