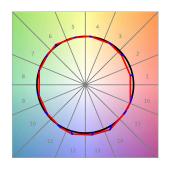

## **PHOTOMETRIC DATA:**

L61SS112MOTE930D3  $\eta$  = 100% lmax = 1305 cd/klmUTE: CIE: 98 100 100 100 100